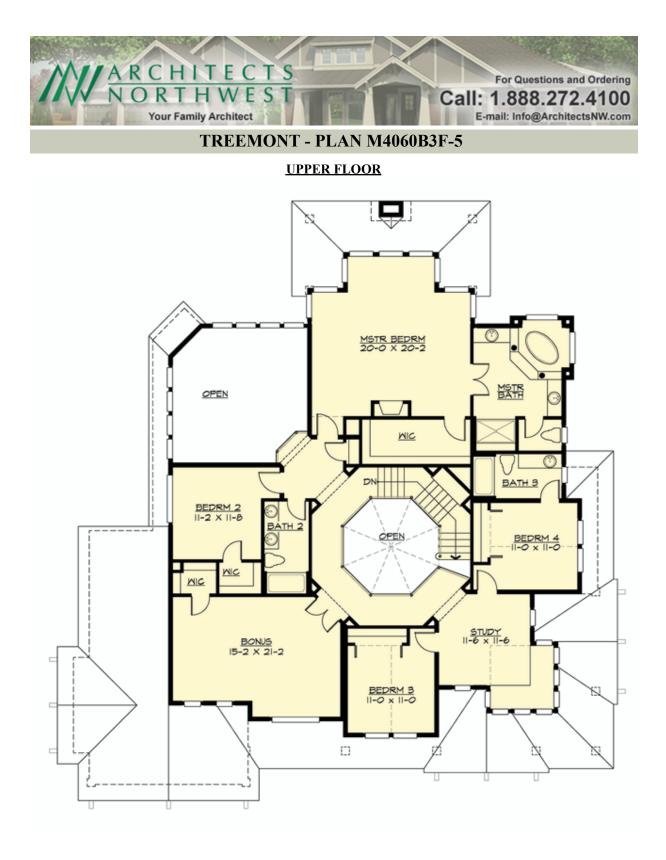

## **TREEMONT - PLAN M4060B3F-5**

### **Design Features**

- Bonus Space @ Upper Floor
- Laundry Room @ Main Floor
- Living & Family Room
- Master Bedroom @ Upper Floor Rear
- View Lot Rear
- Wide Lot
- Wrap-Around Porch

COPYRIGHT NOTICE: It is illegal to build this plan without a legally obtained set of prints. It is illegal to copy or redraw these plans. Violation of U.S. Copyright Laws are punishable with fines up to \$150,000.