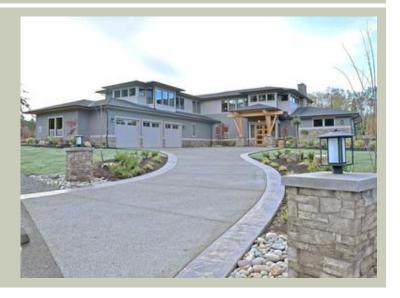

## **Architectural Style**

Contemporary Modern Prarie

## **General Information**

 Stories:
 2

 Width:
 80'-0"

 Depth:
 108'-0"

 Height:
 23'-6"