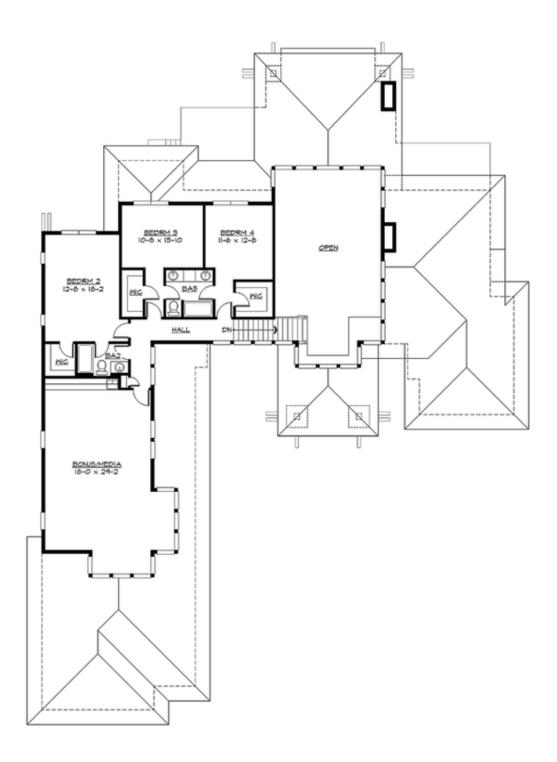

#### **UPPER FLOOR**

#### **Area Summary**

Total Area: 4102 sq. ft.
Main Floor: 2485 sq. ft.
Upper Floor: 1617 sq. ft.
Garage Floor: 1044 sq. ft.

#### **Number of Rooms**

Bedrooms: 4
Full Baths: 3
Half Baths: 1