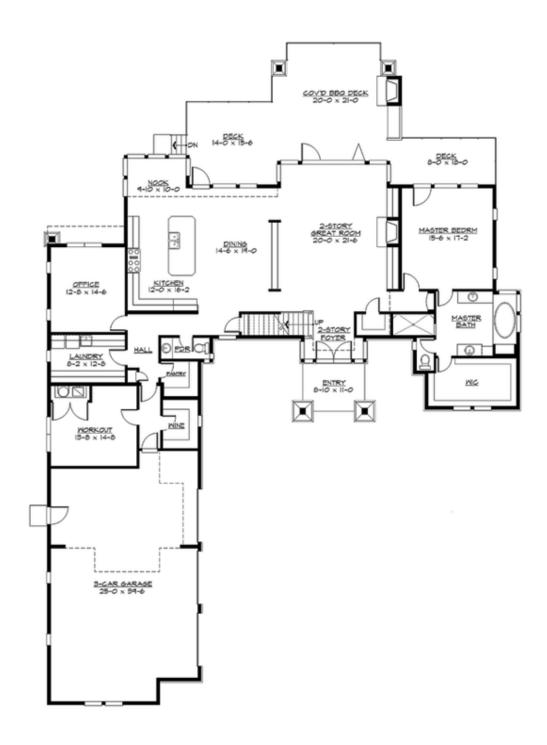

## **MAIN FLOOR**

#### **Area Summary**

Total Area: 4102 sq. ft.
Main Floor: 2485 sq. ft.
Upper Floor: 1617 sq. ft.
Garage Floor: 1044 sq. ft.

#### **Design Features**

- Best Selling Plan
- Bonus Space @ Upper Floor
- Den/Office
- Great Room
- Laundry Room @ Main Floor
- Master Bedroom @ Main Floor Rear
- Rear Porch
- View Lot Rear