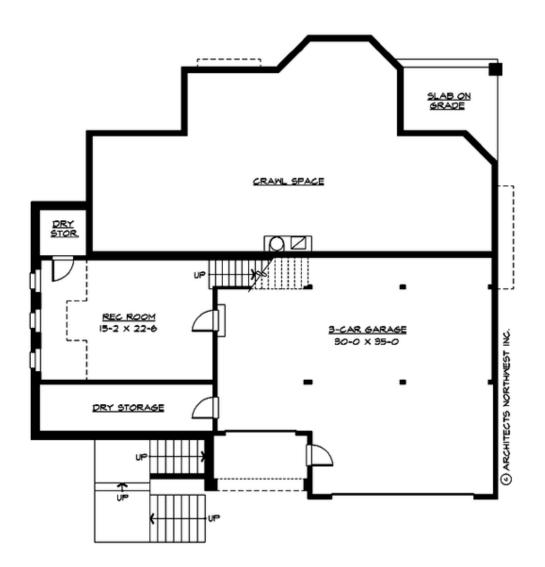

LOWER FLOOR

## Area Summary

| Total Area:   | 4379 sq. ft. |
|---------------|--------------|
| Main Floor:   | 2285 sq. ft. |
| Upper Floor:  | 1726 sq. ft. |
| Lower Floor:  | 368 sq. ft.  |
| Garage Floor: | 1002 sq. ft. |

#### Garage

| Garage Size:          | 3     |
|-----------------------|-------|
| Garage Door Location: | Front |
| Garage Type:          | Under |

#### **Foundation Type** Crawl Space

#### **Design Features**

- Bonus Space @ Upper Floor & Lower Floor
- Den/Office
- Laundry Room @ Main Floor
- Living & Family Room
- Master Bedroom @ Upper Floor Front
- Wrap-Around Porch