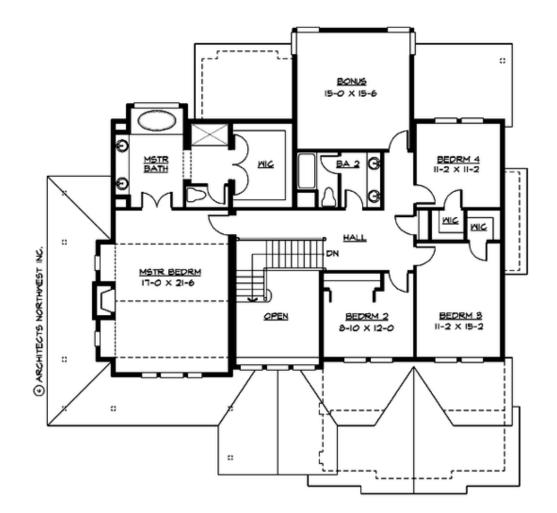

Total Area:4379 sq. ft.Garage Area:1002 sq. ft.Garage Area:1002 sq. ft.Garage Size:3Stories:3Bedrooms:4Full Baths:2Half Baths:1Width:59'-0"Depth:59'-0"Height:26'-6"Foundation:Crawl Space

MAIN FLOOR

UPPER FLOOR

## Area Summary

| Total Area:   | 4379 sq. ft. |
|---------------|--------------|
| Main Floor:   | 2285 sq. ft. |
| Upper Floor:  | 1726 sq. ft. |
| Lower Floor:  | 368 sq. ft.  |
| Garage Floor: | 1002 sq. ft. |

### **Number of Rooms**

| Bedrooms:   | 4 |
|-------------|---|
| Full Baths: | 2 |
| Half Baths: | 1 |

#### **Design Features**

- Bonus Space @ Upper Floor & Lower Floor
- Den/Office
- Laundry Room @ Main Floor
- Living & Family Room
- Master Bedroom @ Upper Floor Front
- Wrap-Around Porch