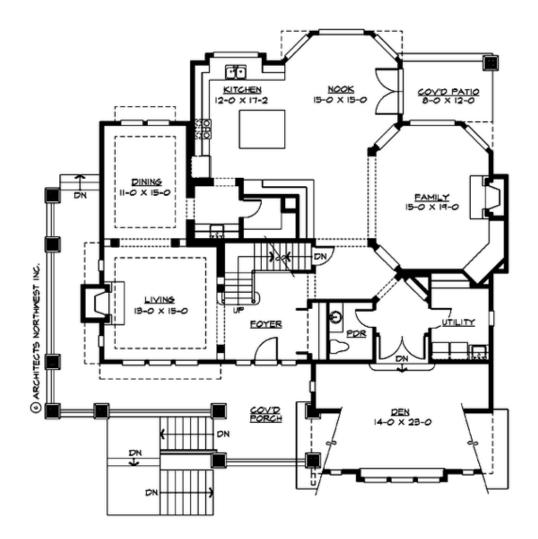

Total Area:4379 sq. ft.Garage Area:1002 sq. ft.Garage Area:1002 sq. ft.Garage Size:3Stories:3Bedrooms:4Full Baths:2Half Baths:1Width:59'-0"Depth:59'-0"Height:26'-6"Foundation:Crawl Space

MAIN FLOOR

UPPER FLOOR

## Area Summary

| Total Area:   | 4379 sq. ft. |
|---------------|--------------|
| Main Floor:   | 2285 sq. ft. |
| Upper Floor:  | 1726 sq. ft. |
| Lower Floor:  | 368 sq. ft.  |
| Garage Floor: | 1002 sq. ft. |

#### **Design Features**

- Bonus Space @ Upper Floor & Lower Floor
- Den/Office
- Laundry Room @ Main Floor
- Living & Family Room
- Master Bedroom @ Upper Floor Front
- Wrap-Around Porch