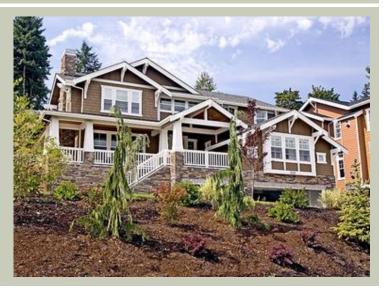

#### Architectural Style

Craftsman Lodge Shingle

#### **Design Features**

- Bonus Space @ Upper Floor & Lower Floor
- Den/Office
- Laundry Room @ Main Floor
- Living & Family Room
- Master Bedroom @ Upper Floor Front
- Wrap-Around Porch