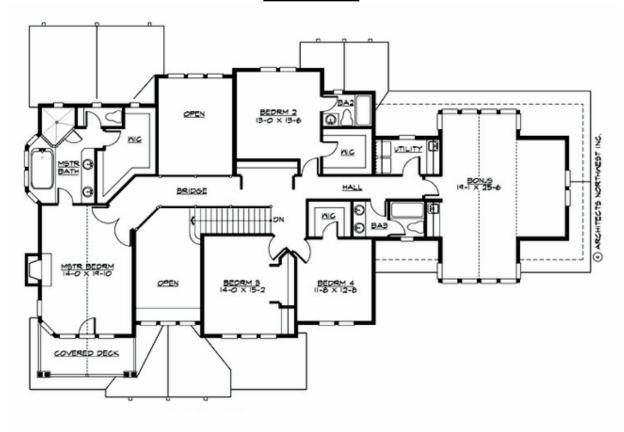

## **UPPER FLOOR**

### **Area Summary**

Total Area: 4177 sq. ft.
Main Floor: 1952 sq. ft.
Upper Floor: 2225 sq. ft.
Garage Floor: 812 sq. ft.

#### **Design Features**

- Bonus Space @ Upper Floor
- Den/Office
- Front Porch
- Laundry Room @ Upper Floor
- Living & Family Room
- Master Bedroom @ Upper Floor Front
- Wide Lot