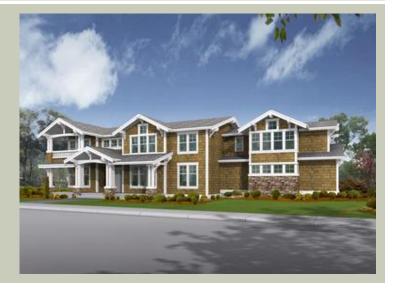

Total Area: 4177 sq. ft. Garage Area: 812 sq. ft. Garage Area: 812 sq. ft. Garage Size: 3 Stories: 2

Garage Size: 3
Stories: 2
Bedrooms: 4
Full Baths: 3
Half Baths: 1
Width: 84'-0"
Depth: 52'-0"
Height: 24'-6"
Foundation: Crawl Space



### **MAIN FLOOR**



## **UPPER FLOOR**



## **PLAN DETAILS**

### **Area Summary**

Total Area: 4177 sq. ft.
Main Floor: 1952 sq. ft.
Upper Floor: 2225 sq. ft.
Garage Floor: 812 sq. ft.

## **General Information**

 Stories:
 2

 Width:
 84'-0"

 Depth:
 52'-0"

 Height:
 24'-6"

## **Architectural Style**

Craftsman Northwest Shingle

### **Number of Rooms**

Bedrooms: 4
Full Baths: 3
Half Baths: 1

#### Garage

Garage Size: 3 Garage Door Location: Rear

### **Roof Pitches**

Primary: 4:12 Secondary: 6:12

### Wall Heights

Main: 9'-0"
Upper: 8'-0"
3rd Floor: 0'-0"
Lower: 0'-0"

## **Foundation Type**

Crawl Space

## **Roof Framing**

Combination

## Floor Load

Live (lbs): 40 PSF Dead (lbs): 10 PSF

### **Roof Load**

Live (lbs): 25 PSF Dead (lbs): 15 PSF Wind: 85 MPH

#### **Desig