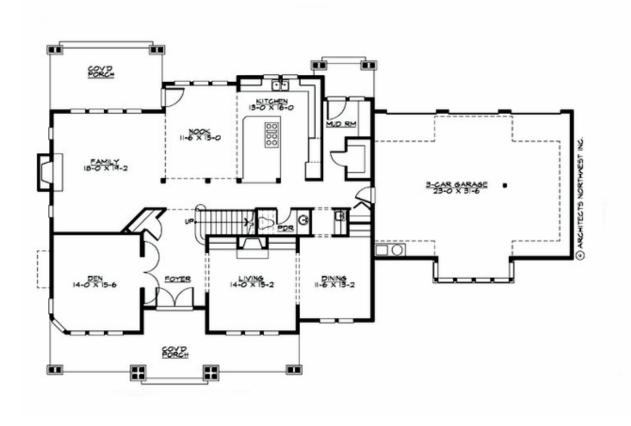

### **MAIN FLOOR**

### **Area Summary**

Total Area: 4177 sq. ft.
Main Floor: 1952 sq. ft.
Upper Floor: 2225 sq. ft.
Garage Floor: 812 sq. ft.

#### **Design Features**

- Bonus Space @ Upper Floor
- Den/Office
- Front Porch
- Laundry Room @ Upper Floor
- Living & Family Room
- Master Bedroom @ Upper Floor Front
- Wide Lot