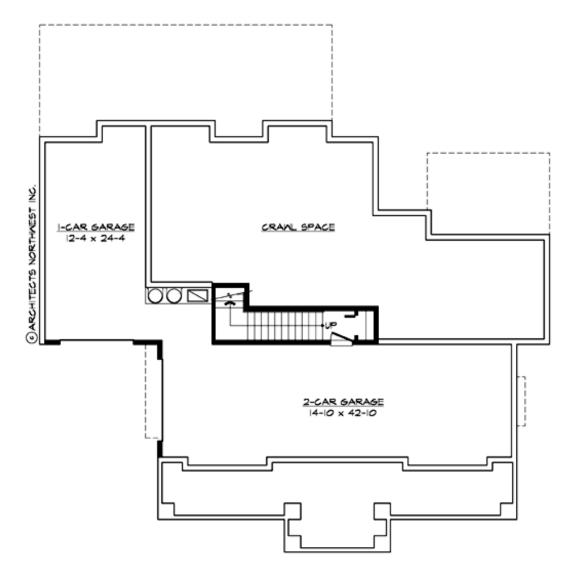

MAIN FLOOR

**UPPER FLOOR** 

**LOWER FLOOR** 

### Area Summary

| Total Area:   | 4210 sq. ft. |
|---------------|--------------|
| Main Floor:   | 2077 sq. ft. |
| Upper Floor:  | 2021 sq. ft. |
| Lower Floor:  | 112 sq. ft.  |
| Garage Floor: | 1090 sq. ft. |

#### **Garage**

| Garage Size:          | 3     |
|-----------------------|-------|
| Garage Door Location: | Front |
| Garage Type:          | Under |