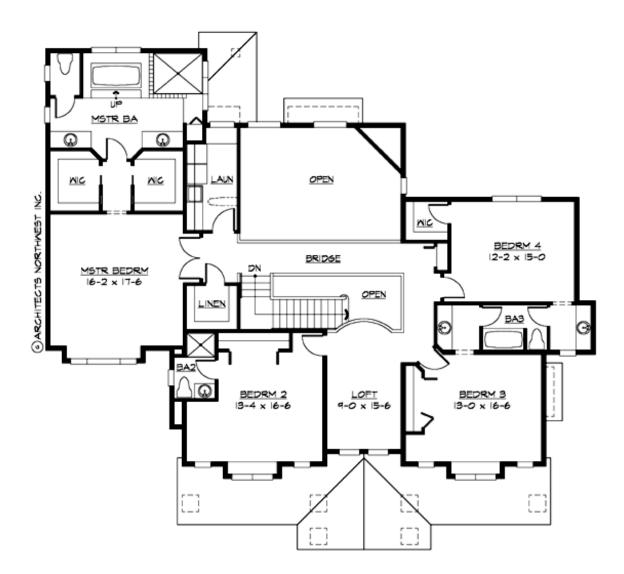

MAIN FLOOR

**UPPER FLOOR** 

**LOWER FLOOR** 

### Area Summary

| Total Area:   | 4210 sq. ft. |
|---------------|--------------|
| Main Floor:   | 2077 sq. ft. |
| Upper Floor:  | 2021 sq. ft. |
| Lower Floor:  | 112 sq. ft.  |
| Garage Floor: | 1090 sq. ft. |