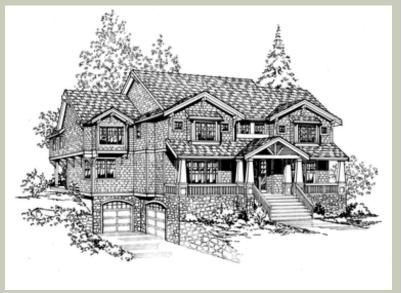

## **Architectural Style**

Craftsman Farmhouse Shingle

### **Design Features**

- Den/Office
- Front Porch
- Laundry Room @ Upper Floor
- Living & Family Room
- Master Bedroom @ Upper Floor Front