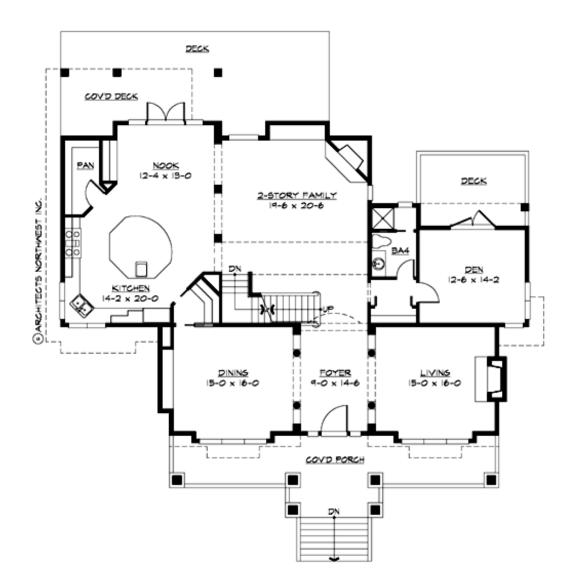

MAIN FLOOR

**UPPER FLOOR** 

**LOWER FLOOR** 

### Area Summary

| Total Area:   | 4210 sq. ft. |
|---------------|--------------|
| Main Floor:   | 2077 sq. ft. |
| Upper Floor:  | 2021 sq. ft. |
| Lower Floor:  | 112 sq. ft.  |
| Garage Floor: | 1090 sq. ft. |