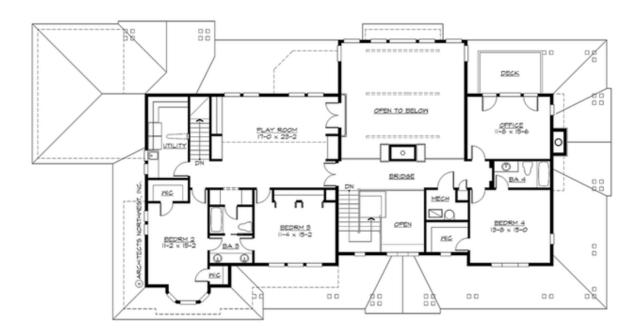

#### **UPPER FLOOR**

#### **Area Summary**

Total Area: 4629 sq. ft.
Main Floor: 2673 sq. ft.
Upper Floor: 1956 sq. ft.
Garage Floor: 843 sq. ft.