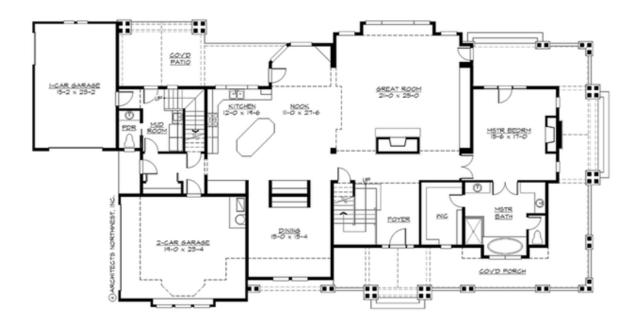

## **MAIN FLOOR**

#### **Area Summary**

Total Area: 4629 sq. ft.
Main Floor: 2673 sq. ft.
Upper Floor: 1956 sq. ft.
Garage Floor: 843 sq. ft.