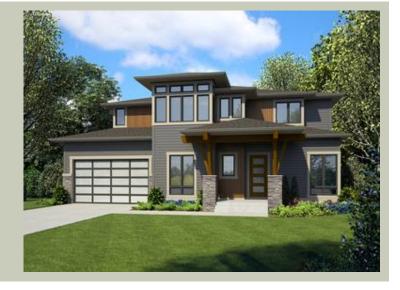

Total Area: 4629 sq. ft. Garage Area: 843 sq. ft. Garage Area: 843 sq. ft. Garage Size: 3

Garage Size: 3
Stories: 2
Bedrooms: 5
Full Baths: 3
Half Baths: 1
Width: 105'-0"
Depth: 52'-0"

Height: 30'-6"
Foundation: Crawl Space



## **MAIN FLOOR**



#### **UPPER FLOOR**



## **PLAN DETAILS**

#### **Area Summary**

Total Area: 4629 sq. ft.
Main Floor: 2673 sq. ft.
Upper Floor: 1956 sq. ft.
Garage Floor: 843 sq. ft.

## **General Information**

 Stories:
 2

 Width:
 105'-0"

 Depth:
 52'-0"

 Height:
 30'-6"

#### **Architectural Style**

Farmhouse Lodge Shingle

#### **Number of Rooms**

Bedrooms: 5
Full Baths: 3
Half Baths: 1

#### Garage

Garage Size: 3 Garage Door Location: Side

#### **Roof Pitches**

Primary: 8:12 Secondary: 4:12

#### Wall Heights

Main: 9'-0"
Upper: 8'-0"
3rd Floor: 0'-0"
Lower: 0'-0"

## **Foundation Type**

Crawl Space

## **Roof Framing**

Combination

## Floor Load

Live (lbs): 40 PSF Dead (lbs): 10 PSF

#### **Roof Load**

Live (lbs): 25 PSF Dead (lbs): 15 PSF Wind: 85 MPH

#### **