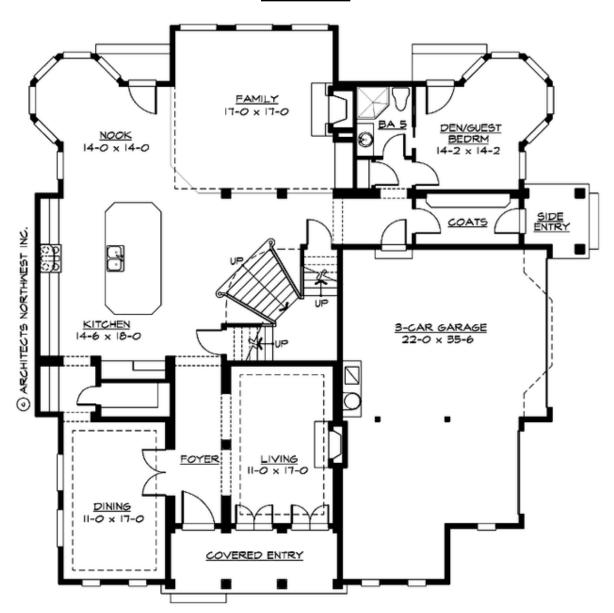

## **MAIN FLOOR**

#### **Area Summary**

Total Area: 4370 sq. ft.
Main Floor: 2090 sq. ft.
Upper Floor: 2280 sq. ft.
Garage Floor: 740 sq. ft.