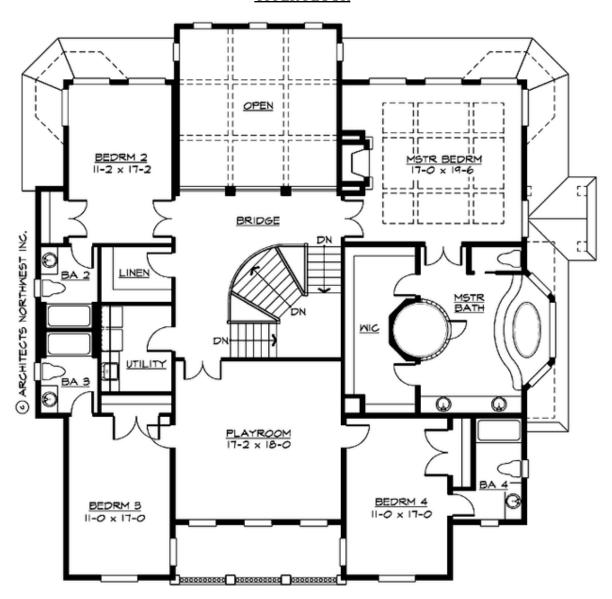

#### **UPPER FLOOR**

#### **Area Summary**

Total Area: 4370 sq. ft.
Main Floor: 2090 sq. ft.
Upper Floor: 2280 sq. ft.
Garage Floor: 740 sq. ft.