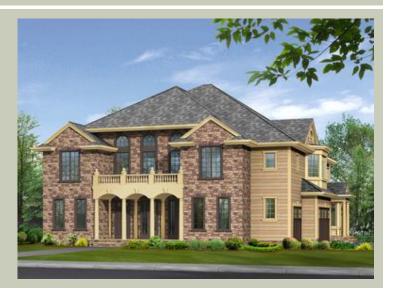

# HILLSBORO - PLAN M4370A3S-0

Total Area: 4370 sq. ft. Garage Area: 740 sq. ft. Garage Area: 740 sq. ft. Garage Size: 3

Garage Size: 3
Stories: 2
Bedrooms: 4
Full Baths: 5
Width: 60'-0"
Depth: 60'-0"
Height: 35'-6"
Foundation: Crawl Space

## **Architectural Style**

Chateau European Traditional