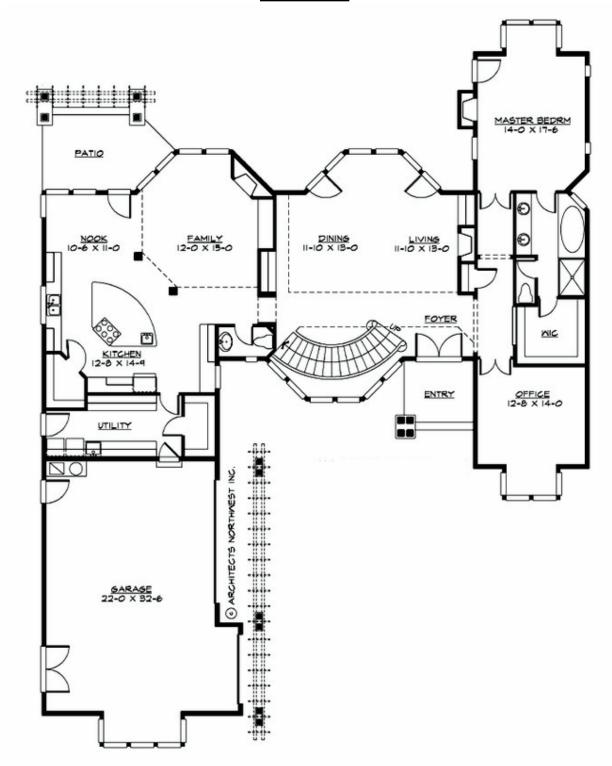

### **MAIN FLOOR**

### **Area Summary**

Total Area: 4395 sq. ft.
Main Floor: 2598 sq. ft.
Upper Floor: 1797 sq. ft.
Garage Floor: 839 sq. ft.

#### **Number of Rooms**

Bedrooms: 5 Full Baths: 3 Half Baths: 1

#### **Design Features**

- Bonus Space @ Upper Floor
- Den/Office
- Laundry Room @ Main Floor
- Living & Family Room
- Master Bedroom @ Main Floor Rear
- View Lot Rear