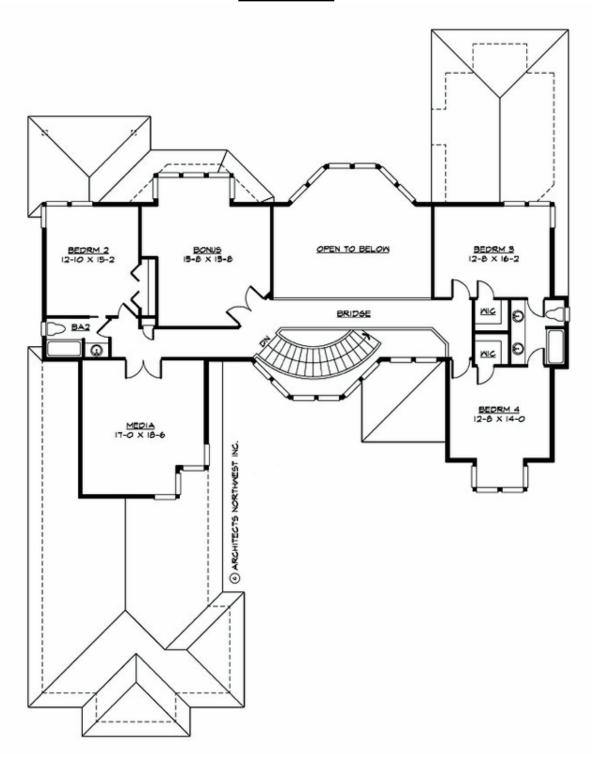

### **UPPER FLOOR**

### **Area Summary**

Total Area: 4395 sq. ft.
Main Floor: 2598 sq. ft.
Upper Floor: 1797 sq. ft.
Garage Floor: 839 sq. ft.

#### **Design Features**

- Bonus Space @ Upper Floor
- Den/Office
- Laundry Room @ Main Floor
- Living & Family Room
- Master Bedroom @ Main Floor Rear
- View Lot Rear