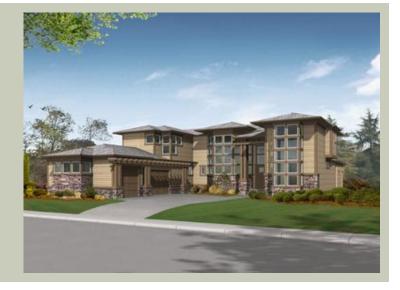

Total Area: 4395 sq. ft. Garage Area: 839 sq. ft. Garage Area: 839 sq. ft. Garage Size: 3 Stories: 2

Garage Area: 839 sq. ft.
Garage Size: 3
Stories: 2
Bedrooms: 5
Full Baths: 3
Half Baths: 1
Width: 71'-0"
Depth: 94'-0"
Height: 24'-0"
Foundation: Crawl Space





### **MAIN FLOOR**





### **UPPER FLOOR**



## **PLAN DETAILS**

### **Area Summary**

Total Area: 4395 sq. ft.
Main Floor: 2598 sq. ft.
Upper Floor: 1797 sq. ft.
Garage Floor: 839 sq. ft.

### **General Information**

 Stories:
 2

 Width:
 71'-0"

 Depth:
 94'-0"

 Height:
 24'-0"

### **Architectural Style**

Contemporary Northwest Prarie

#### **Number of Rooms**

Bedrooms: 5 Full Baths: 3 Half Baths: 1

#### Garage

Garage Size: 3 Garage Door Location: Side

### **Roof Pitches**

Primary: 4:12

#### Wall Heights

Main: 10'-0"
Upper: 9'-0"
3rd Floor: 0'-0"
Lower: 0'-0"

# **Foundation Type**

Crawl Space

### **Roof Framing**

Trusses

### Floor Load

Live (lbs): 40 PSF Dead (lbs): 10 PSF

### **Roof Load**

Live (lbs): 25 PSF Dead (lbs): 15 PSF Wind: 85 MPH

#### **Design Featu