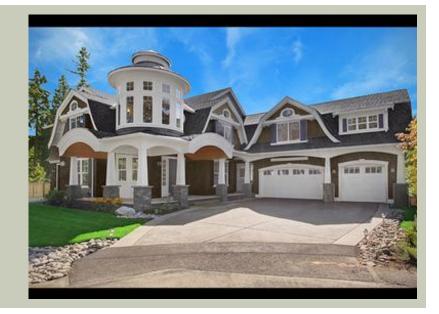

Total Area:4810 sq. ft.Garage Area:710 sq. ft.Garage Area:710 sq. ft.Garage Size:3Stories:2Bedrooms:4Full Baths:5Width:59'-0"Depth:85'-0"Height:34'-6"Foundation:Crawl Space



COPYRIGHT NOTICE: It is illegal to build this plan without a legally obtained set of prints. It is illegal to copy or redraw these plans. Violation of U.S. Copyright Laws are punishable with fines up to \$150,000.



### MAIN FLOOR



COPYRIGHT NOTICE: It is illegal to build this plan without a legally obtained set of prints. It is illegal to copy or redraw these plans. Violation of U.S. Copyright Laws are punishable with fines up to \$150,000.



#### **UPPER FLOOR**



COPYRIGHT NOTICE: It is illegal to build this plan without a legally obtained set of prints. It is illegal to copy or redraw these plans. Violation of U.S. Copyright Laws are punishable with fines up to \$150,000.



## PLAN DETAILS

#### Area Summary

| Total Area:   | 4810 sq. ft. |
|---------------|--------------|
| M