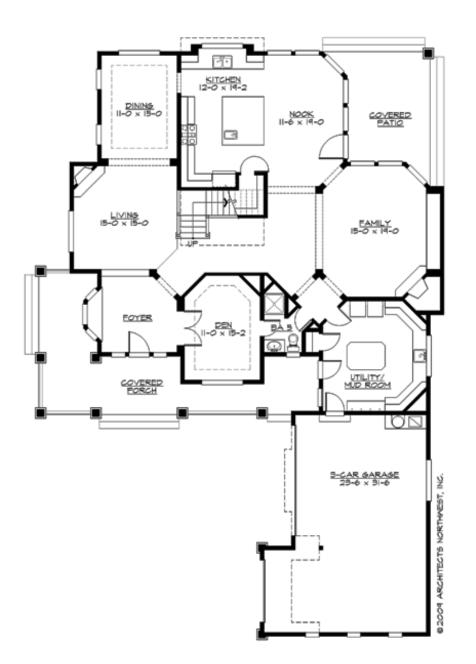

### MAIN FLOOR

COPYRIGHT NOTICE: It is illegal to build this plan without a legally obtained set of prints. It is illegal to copy or redraw these plans. Violation of U.S. Copyright Laws are punishable with fines up to \$150,000.

#### Area Summary

| Total Area:   | 4810 sq. ft. |
|---------------|--------------|
| Main Floor:   | 2145 sq. ft. |
| Upper Floor:  | 2665 sq. ft. |
| Garage Floor: | 710 sq. ft.  |

## **Design Features**

- Bonus Space @ Upper Floor
- Den/Office
- Laundry Room @ Main Floor
- Living & Family Room
- Master Bedroom @ Upper Floor Rear
- View Lot Rear
- Wrap-Around Porch