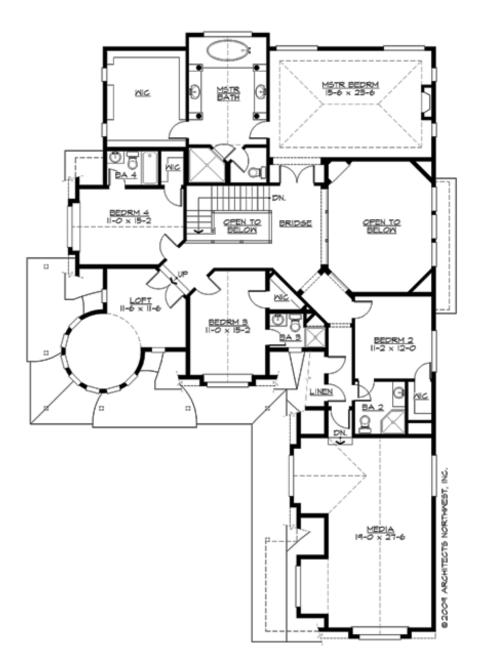

#### **UPPER FLOOR**

COPYRIGHT NOTICE: It is illegal to build this plan without a legally obtained set of prints. It is illegal to copy or redraw these plans. Violation of U.S. Copyright Laws are punishable with fines up to \$150,000.

#### Area Summary

| Total Area:   | 4810 sq. ft. |
|---------------|--------------|
| Main Floor:   | 2145 sq. ft. |
| Upper Floor:  | 2665 sq. ft. |
| Garage Floor: | 710 sq. ft.  |

## **Design Features**

- Bonus Space @ Upper Floor
- Den/Office
- Laundry Room @ Main Floor
- Living & Family Room
- Master Bedroom @ Upper Floor Rear
- View Lot Rear
- Wrap-Around Porch