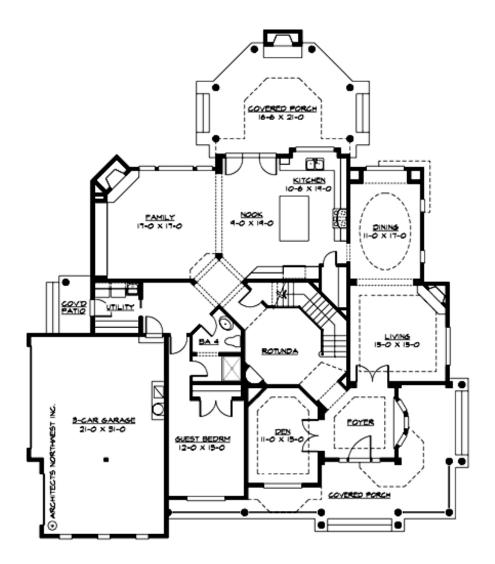

### **MAIN FLOOR**

### **PLAN DETAILS**

**Area Summary** 

Total Area: 4460 sq. ft.

Main Floor: 2300 sq. ft.

Upper Floor: 2160 sq. ft.

Garage Floor: 680 sq. ft.

**General Information** 

 Stories:
 2

• Laundry Room @ Main Floor

• Living & Family Room

• Master Bedroom @ Upper Floor Rear

• Wide Lot

Wrap-Around Porch