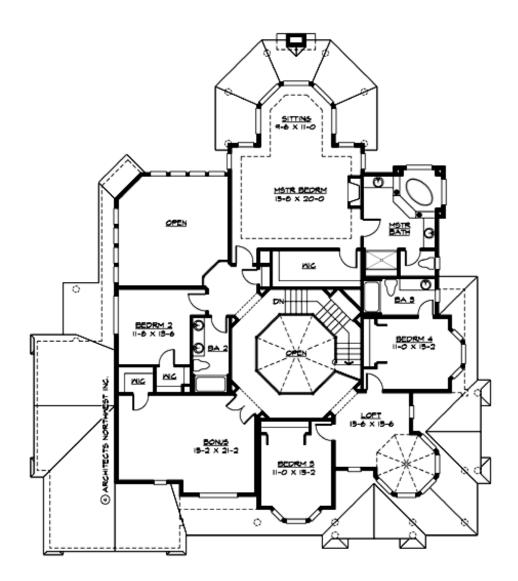

### **UPPER FLOOR**

### **PLAN DETAILS**

**Area Summary** 

Total Area: 4460 sq. ft.

Main Floor: 2300 sq. ft.

Upper Floor: 2160 sq. ft.

Garage Floor: 680 sq. ft.

**General Information** 

 Stories:
 2

Trusses

Floor Load

Live (lbs): 40 PSF Dead (lbs): 10 PSF

**Roof Load** 

Live (lbs): 25 PSF Dead (lbs): 15 PSF Wind: 85 MPH

**Design Features** 

• Bonus Space @ Upper Floor

• Den/Office