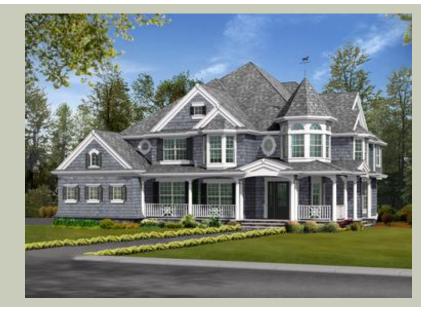

Total Area: 4460 sq. ft. Garage Area: 680 sq. ft. Garage Area: 680 sq. ft.

Garage Size: 3
Stories: 2
Bedrooms: 5
Full Baths: 4
Width: 69'-0"
Depth: 80'-0"
Height: 39'-0"
Foundation: Crawl Space

### **PLAN DETAILS**

**Area Summary** 

Total Area: 4460 sq. ft.

Main Floor: 2300 sq. ft.

Upper Floor: 2160 sq. ft.

Garage Floor: 680 sq. ft.

**General Information** 

 Stories:
 2

 Width:
 69'-0"

 Depth:
 80'-0"

 Height:
 39'-0"

**Architectural Style** 

Farmhouse Shingle Victorian

**Number of Rooms** 

Bedrooms: 5 Full Baths: 4

**Garage** 

Garage Size: 3 Garage Door Location: Side

**Roof Pitches** 

Primary: 10:12 Secondary: 4:12

Wall Heights

Main: 9'-0"
Upper: 9'-0"
3rd Floor: 0'-0"
Lower: 0'-0"

**Foundation Type** 

Crawl Space

**Roof Framing** 

Trusses

Floor Load

Live (lbs): 40 PSF Dead (lbs): 10 PSF

**Roof Load** 

Live (lbs): 25 PSF Dead (lbs): 15 PSF Wind: 85 MPH

**Design Features** 

• Bonus Space @ Upper Floor

• Den/Office

• Laundry Room @ Main Floor

• Living & Family Room

• Master Bedroom @ Upper Floor Rear

• Wide Lot

Wrap-Around Porch