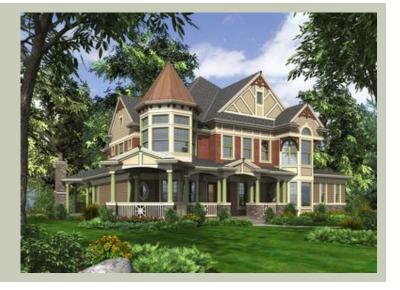

Total Area: 4465 sq. ft. Garage Area: 915 sq. ft. Garage Area: 915 sq. ft. Garage Size: 4

Garage Area. \$13 sq. it.

Garage Size: 4

Stories: 2

Bedrooms: 4

Full Baths: 4

Half Baths: 1

Width: 75'-0"

Depth: 75'-0"

Height: 40'-0"

Foundation: Crawl Space



## **MAIN FLOOR**



#### **UPPER FLOOR**



## **PLAN DETAILS**

## **Area Summary**

Total Area: 4465 sq. ft.
Main Floor: 2123 sq. ft.
Upper Floor: 2342 sq. ft.
Garage Floor: 915 sq. ft.

## **General Information**

 Stories:
 2

 Width:
 75'-0"

 Depth:
 75'-0"

 Height:
 40'-0"

### **Architectural Style**

Farmhouse Shingle Victorian

#### **Number of Rooms**

Bedrooms: 4
Full Baths: 4
Half Baths: 1

#### **Garage**

Garage Size: 4
Garage Door Location: Side

#### **Roof Pitches**

Primary: 10:12 Secondary: 4:12

#### Wall Heights

Main: 9'-0"
Upper: 9'-0"
3rd Floor: 0'-0"
Lower: 0'-0"

## **Foundation Type**

Crawl Space

## **Roof Framing**

Trusses

## Floor Load

Live (lbs): 40 PSF Dead (lbs): 10 PSF

#### **Roof Load**

Live (lbs): 25 PSF Dead (lbs): 15 PSF Wind: 85 MPH

#### *