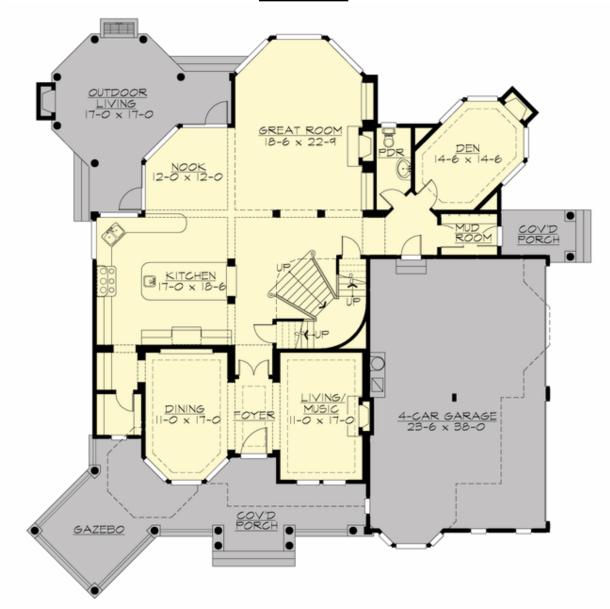

## **MAIN FLOOR**

## **Area Summary**

Total Area: 4465 sq. ft.
Main Floor: 2123 sq. ft.
Upper Floor: 2342 sq. ft.
Garage Floor: 915 sq. ft.

#### **Design Features**

- Bonus Space @ Upper Floor
- Den/Office
- Front and Rear Porch
- Great Room
- Laundry Room @ Upper Floor
- Master Bedroom @ Upper Floor Rear
- Wide Lot