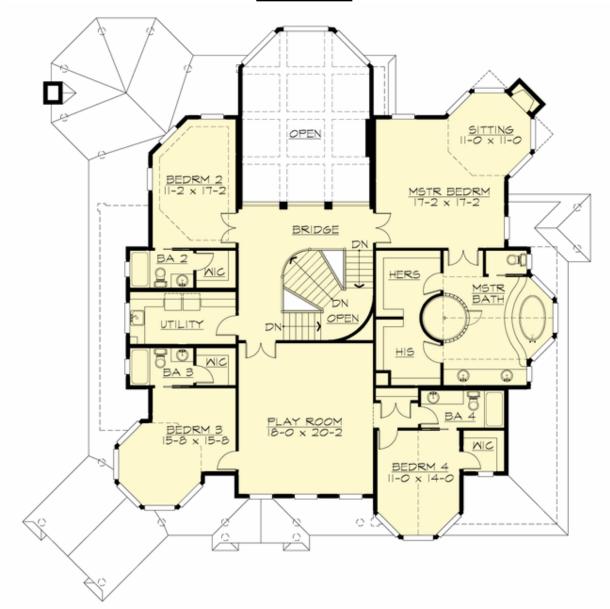

#### **UPPER FLOOR**

## **Area Summary**

Total Area: 4465 sq. ft.
Main Floor: 2123 sq. ft.
Upper Floor: 2342 sq. ft.
Garage Floor: 915 sq. ft.

#### **Design Features**

- Bonus Space @ Upper Floor
- Den/Office
- Front and Rear Porch
- Great Room
- Laundry Room @ Upper Floor
- Master Bedroom @ Upper Floor Rear
- Wide Lot