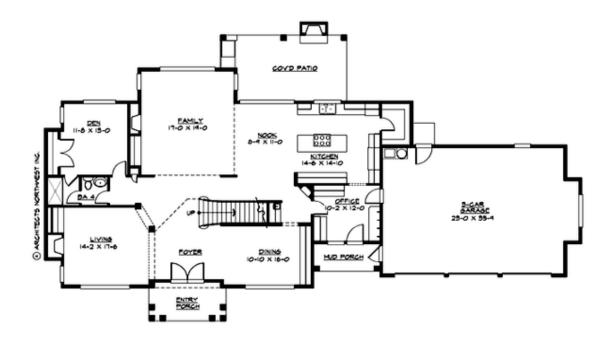

## **MAIN FLOOR**

### **Area Summary**

Total Area: 4487 sq. ft.
Main Floor: 2104 sq. ft.
Upper Floor: 2383 sq. ft.
Garage Floor: 834 sq. ft.