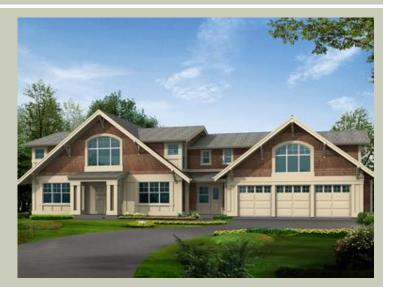

Total Area: 4487 sq. ft. Garage Area: 834 sq. ft. Garage Area: 834 sq. ft. Garage Size: 3

Stories: 2
Bedrooms: 5
Full Baths: 4
Width: 98'-0"
Depth: 55'-0"
Height: 29'-0"
Foundation: Crawl Space



## **MAIN FLOOR**



## **UPPER FLOOR**



## **PLAN DETAILS**

### **Area Summary**

Total Area: 4487 sq. ft.
Main Floor: 2104 sq. ft.
Upper Floor: 2383 sq. ft.
Garage Floor: 834 sq. ft.

## **General Information**

 Stories:
 2

 Width:
 98'-0"

 Depth:
 55'-0"

 Height:
 29'-0"

## **Architectural Style**

Craftsman Northwest Shingle

#### **Number of Rooms**

Bedrooms: 5 Full Baths: 4

#### **Garage**

Garage Size: 3
Garage Door Location: Front

#### **Roof Pitches**

Primary: 4:12 Secondary: 9:12

#### Wall Heights

Main: 0'-0"
Upper: 0'-0"
3rd Floor: 0'-0"
Lower: 0'-0"

## **Foundation Type**

Crawl Space

## **Roof Framing**

Combination

## Floor Load

Live (lbs): 40 PSF Dead (lbs): 10 PSF

## **Roof Load**

Live (lbs): 25 PSF Dead (lbs): 15 PSF Wind: 85 MPH

#### **Design Featur