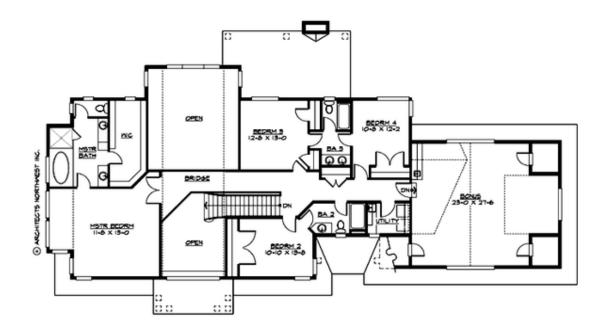

## **UPPER FLOOR**

### **Area Summary**

Total Area: 4487 sq. ft.
Main Floor: 2104 sq. ft.
Upper Floor: 2383 sq. ft.
Garage Floor: 834 sq. ft.