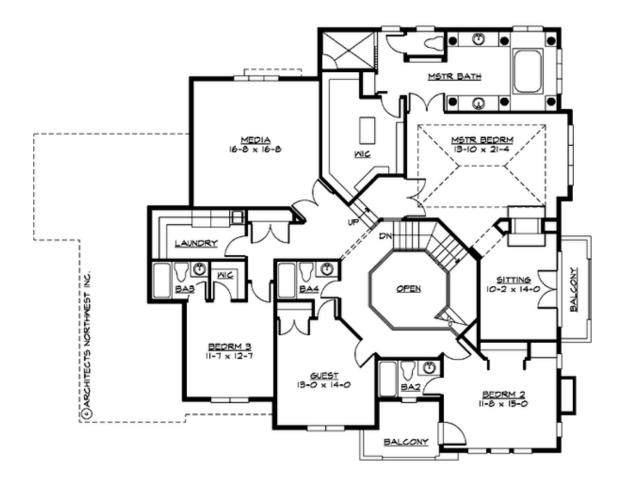

#### **UPPER FLOOR**

### **Area Summary**

Total Area: 4584 sq. ft.
Main Floor: 2182 sq. ft.
Upper Floor: 2402 sq. ft.
Garage Floor: 864 sq. ft.