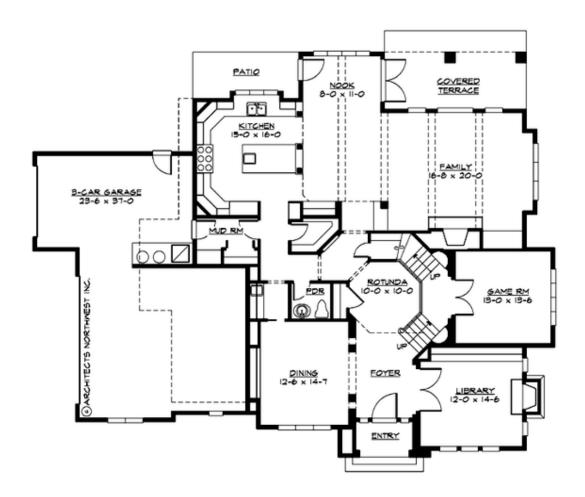

### **MAIN FLOOR**

### **Area Summary**

Total Area: 4584 sq. ft.
Main Floor: 2182 sq. ft.
Upper Floor: 2402 sq. ft.
Garage Floor: 864 sq. ft.