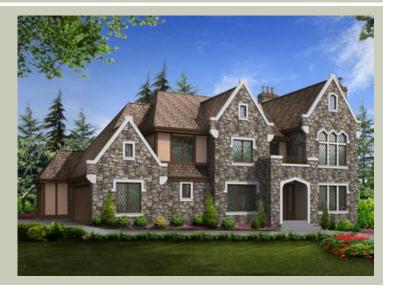

# LIONHEART - PLAN M4584A3S-0

Total Area: 4584 sq. ft. Garage Area: 864 sq. ft. Garage Area: 864 sq. ft. Garage Size: 3

Garage Size: 3
Stories: 2
Bedrooms: 4
Full Baths: 4
Half Baths: 1
Width: 74'-0"
Depth: 57'-0"
Height: 33'-6"
Foundation: Crawl Space

### **Architectural Style**

Chateau European Tudor