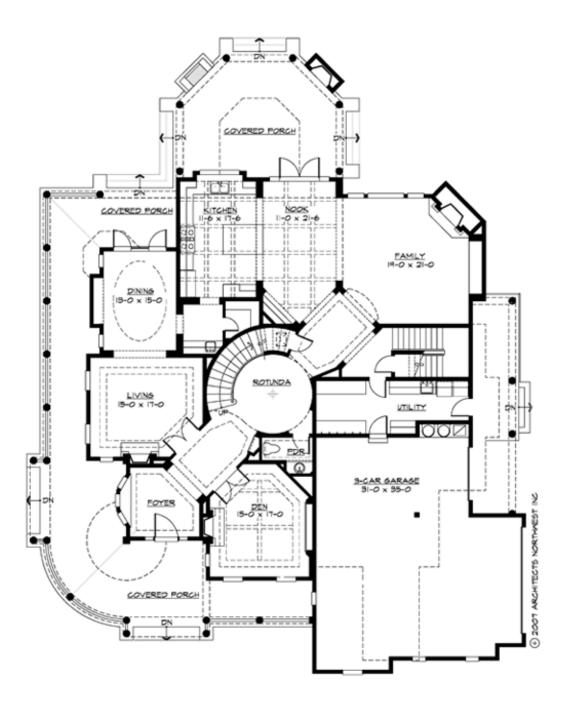

### **MAIN FLOOR**

The Ultimate Victorian Farm House, the Astoria Manor perfectly expresses a luxurious, yet casual lifestyle. The sculptural facade and expansive verandas create an image of comfort and warm welcome. A dramatic 80-foot view axis though the rotunda to the family room fireplace greets you on entry. The convenient circular floor plan provides easy access to the den and formal living room, while connecting the kitchen and formal dining via the butler's pantry. The covered outdoor dining and BBQ porch connect the family living areas to the outdoors. The rotundas circular stair leads to the spacious master suite retreat. A guest suite, two children's suites sharing the turreted play loft, and a large media room with popcorn kitchen complete the upper floor. The Astoria Manor's traditional beauty highlights a popular floor plan designed for flexible family living, winning Best of Show honors at the 2003 Seattle Street of Dreams and a 2004 Best of American Living (BALA) award.