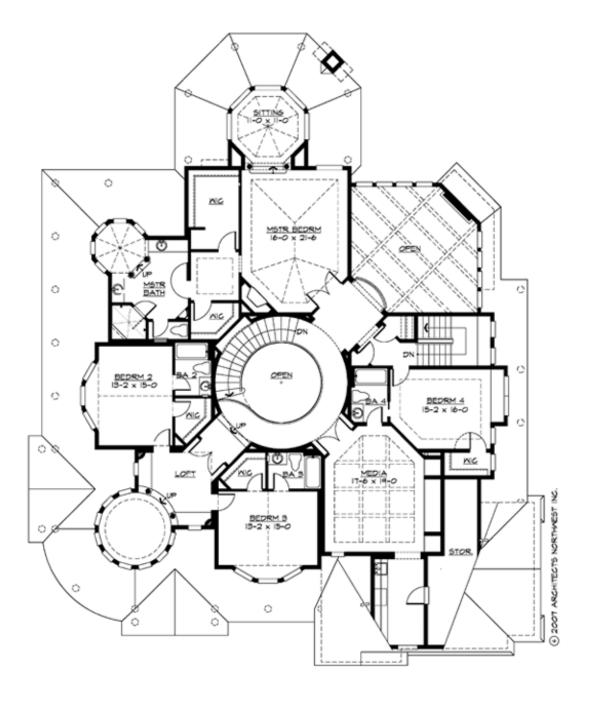

### **UPPER FLOOR**

The Ultimate Victorian Farm House, the Astoria Manor perfectly expresses a luxurious, yet casual lifestyle. The sculptural facade and expansive verandas create an image of comfort and warm welcome. A dramatic 80-foot view axis though the rotunda to the family room fireplace greets you on entry. The convenient circular floor plan provides easy access to the den and formal living room, while connecting the kitchen and formal dining via the butler's pantry. The covered outdoor dining and BBQ porch connect the family living areas to the outdoors. The rotundas circular stair leads to the spacious master suite retreat. A guest suite, two children's suites sharing the turreted play loft, and a large media room with popcorn kitchen complete the upper floor. The Astoria Manor's traditional beauty highlights a popular floor plan designed for flexible family living, winning Best of Show honors at the 2003 Seattle Street of Dreams and a 2004 Best of American Living (BALA) award.