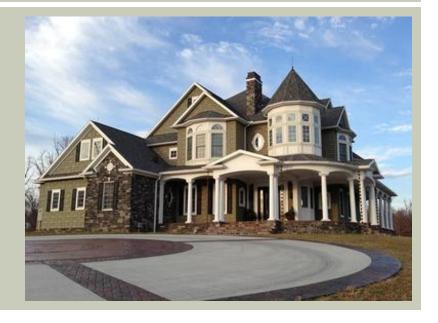

The Ultimate Victorian Farm House, the Astoria Manor perfectly expresses a luxurious, yet casual lifestyle. The sculptural facade and expansive verandas create an image of comfort and warm welcome. A dramatic 80-foot view axis though the rotunda to the family room fireplace greets you on entry. The convenient circular floor plan provides easy access to the den and formal living room, while connecting the kitchen and formal dining via the butler's pantry. The covered outdoor dining and BBQ porch connect the family living areas to the outdoors. The rotundas circular stair leads to the spacious master suite retreat. A guest suite, two children's suites sharing the turreted play loft, and a large media room with popcorn kitchen complete the upper floor. The Astoria Manor's traditional beauty highlights a popular floor plan designed for flexible family living, winning Best of Show honors at the 2003 Seattle Street of Dreams and a 2004 Best of American Living (BALA) award.