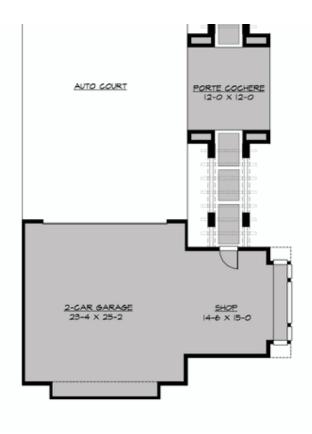

## Area Summary

| Total Area:   | 4750 sq. ft. |
|---------------|--------------|
| Main Floor:   | 2745 sq. ft. |
| Upper Floor:  | 2005 sq. ft. |
| Garage Floor: | 1435 sq. ft. |

### Garage

| Garage Size:        | 4         |
|---------------------|-----------|
| Garage Door Locatio | on: Front |
| Garage Type:        | Detached  |

4:12