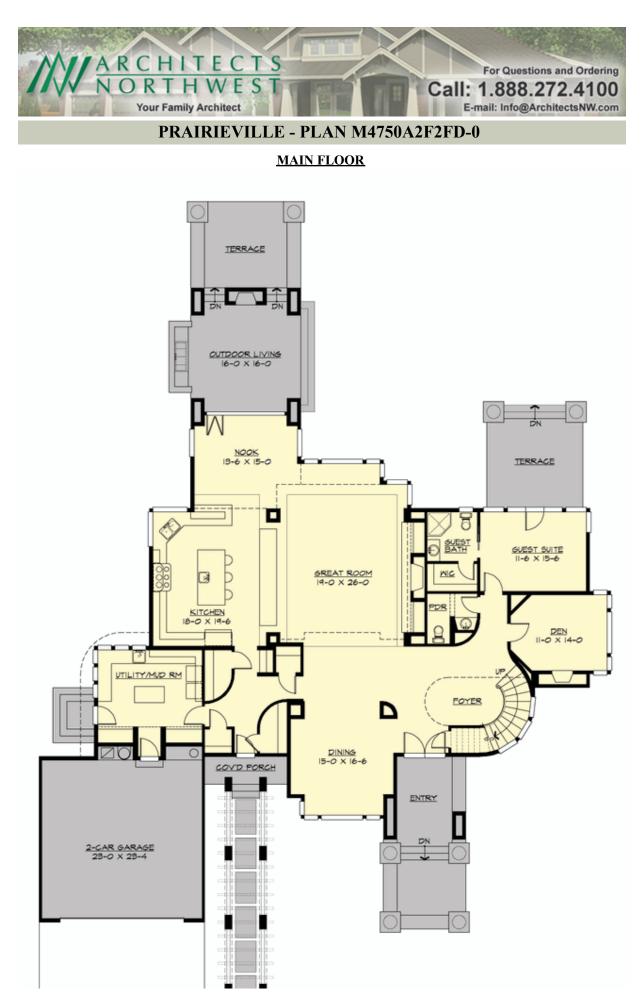

# PRAIRIEVILLE - PLAN M4750A2F2FD-0

## Area Summary

| Total Area:   | 4750 sq. ft. |
|---------------|--------------|
| Main Floor:   | 2745 sq. ft. |
| Upper Floor:  | 2005 sq. ft. |
| Garage Floor: | 1435 sq. ft. |

#### Number of Rooms

| Bedrooms:   | 4 |
|-------------|---|
| Full Baths: | 4 |
| Half Baths: | 1 |

### **Design Features**

- Best Selling Plan
- Bonus Space @ Upper Floor
- Den/Office
- Great Room
- Laundry Room @ Main Floor
- Master Bedroom @ Upper Floor Rear
- Rear Porch
- View Lot Rear
- Wide Lot