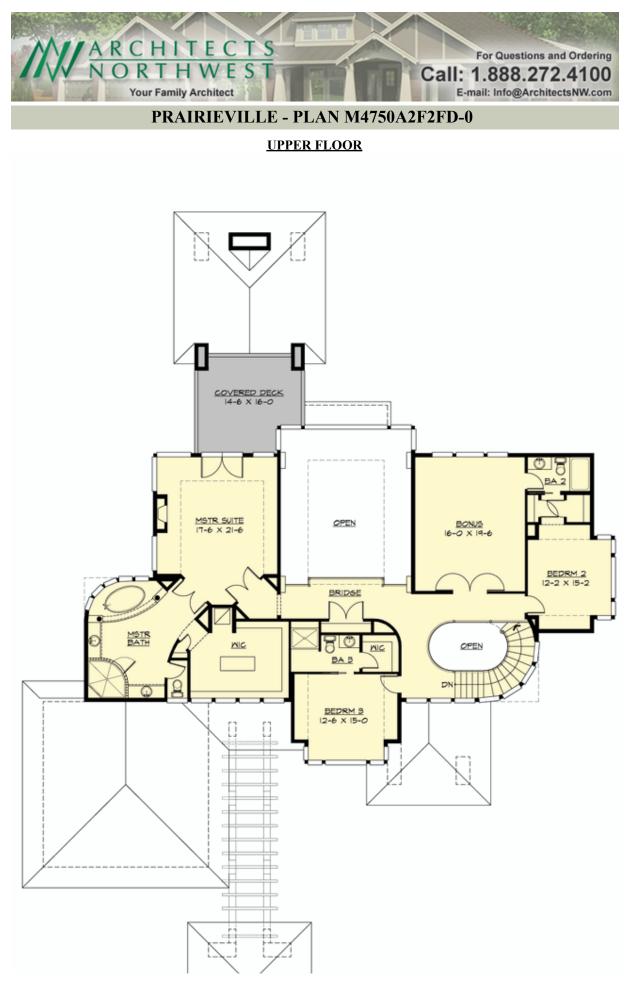

# PRAIRIEVILLE - PLAN M4750A2F2FD-0

## Area Summary

| Total Area:   | 4750 sq. ft. |
|---------------|--------------|
| Main Floor:   | 2745 sq. ft. |
| Upper Floor:  | 2005 sq. ft. |
| Garage Floor: | 1435 sq. ft. |

#### Number of Rooms

| Bedrooms:   | 4 |
|-------------|---|
| Full Baths: | 4 |
| Half Baths: | 1 |

### **Design Features**

- Best Selling Plan
- Bonus Space @ Upper Floor
- Den/Office
- Great Room
- Laundry Room @ Main Floor
- Master Bedroom @ Upper Floor Rear
- Rear Porch
- View Lot Rear
- Wide Lot