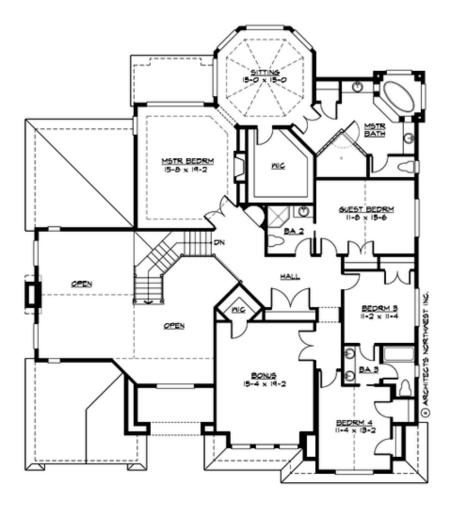

**GLENHAVEN - PLAN M4750A3F-0** 

UPPER FLOOR

COPYRIGHT NOTICE: It is illegal to build this plan without a legally obtained set of prints. It is illegal to copy or redraw these plans. Violation of U.S. Copyright Laws are punishable with fines up to \$150,000.

### Area Summary

| Total Area:   | 4750 sq. ft. |
|---------------|--------------|
| Main Floor:   | 2535 sq. ft. |
| Upper Floor:  | 2215 sq. ft. |
| Garage Floor: | 808 sq. ft.  |

### **Design Features**

- Bonus Space @ Upper Floor
- Den/Office
- Laundry Room @ Main Floor
- Living & Family Room
- Master Bedroom @ Upper Floor Rear
- View Lot Rear
- Wide Lot