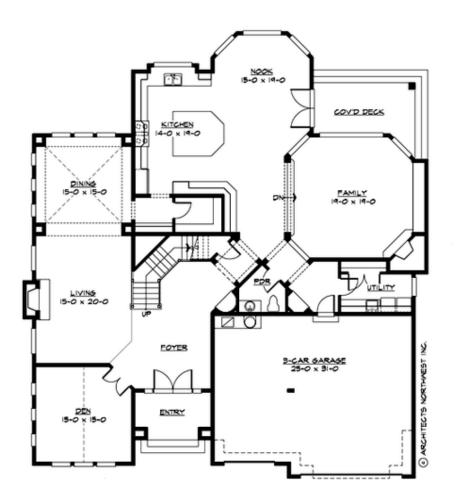

### **GLENHAVEN - PLAN M4750A3F-0**

MAIN FLOOR

COPYRIGHT NOTICE: It is illegal to build this plan without a legally obtained set of prints. It is illegal to copy or redraw these plans. Violation of U.S. Copyright Laws are punishable with fines up to \$150,000.

### Area Summary

| Total Area:   | 4750 sq. ft. |
|---------------|--------------|
| Main Floor:   | 2535 sq. ft. |
| Upper Floor:  | 2215 sq. ft. |
| Garage Floor: | 808 sq. ft.  |

### **Design Features**

- Bonus Space @ Upper Floor
- Den/Office
- Laundry Room @ Main Floor
- Living & Family Room
- Master Bedroom @ Upper Floor Rear
- View Lot Rear
- Wide Lot