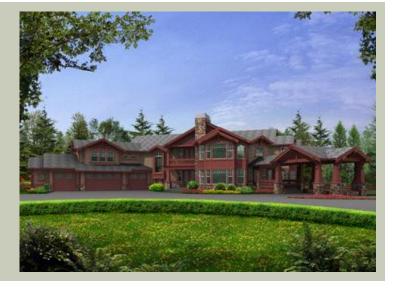

Total Area: 5940 sq. ft. Garage Area: 1215 sq. ft. Garage Area: 1215 sq. ft. Garage Size: 4

Garage Size: 4
Stories: 2
Bedrooms: 4
Full Baths: 5
Half Baths: 1
Width: 125'-0"
Depth: 87'-0"
Height: 28'-6"
Foundation: Crawl Space



## **MAIN FLOOR**





## **UPPER FLOOR**



## **PLAN DETAILS**

#### **Area Summary**

Total Area: 5940 sq. ft.
Main Floor: 3208 sq. ft.
Upper Floor: 2732 sq. ft.
Garage Floor: 1215 sq. ft.

## **General Information**

 Stories:
 2

 Width:
 125'-0"

 Depth:
 87'-0"

 Height:
 28'-6"

#### **Architectural Style**

Craftsman Lodge Northwest

#### **Number of Rooms**

Bedrooms: 4
Full Baths: 5
Half Baths: 1

#### **Garage**

Garage Size: 4
Garage Door Location: Front
Garage Type: AngledTandem

#### **Roof Pitches**

Primary: 6:12

#### Wall Heights

Main: 9'-0"
Upper: 9'-0"
3rd Floor: 0'-0"
Lower: 0'-0"

## **Foundation Type**

Crawl Space

## **Roof Framing**

Stick

#### Floor Load

Live (lbs): 40 PSF Dead (lbs): 10 PSF

#### **Roof Load**

Live (lbs): 25 PSF Dead (lbs): 15 PSF Wind: 8