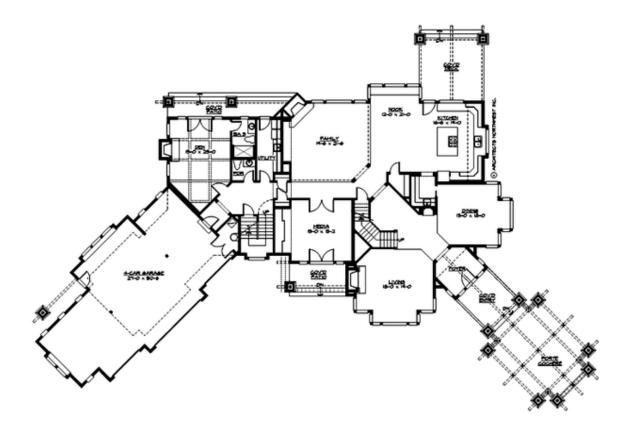

## **MAIN FLOOR**

#### **Area Summary**

Total Area: 5940 sq. ft.
Main Floor: 3208 sq. ft.
Upper Floor: 2732 sq. ft.
Garage Floor: 1215 sq. ft.