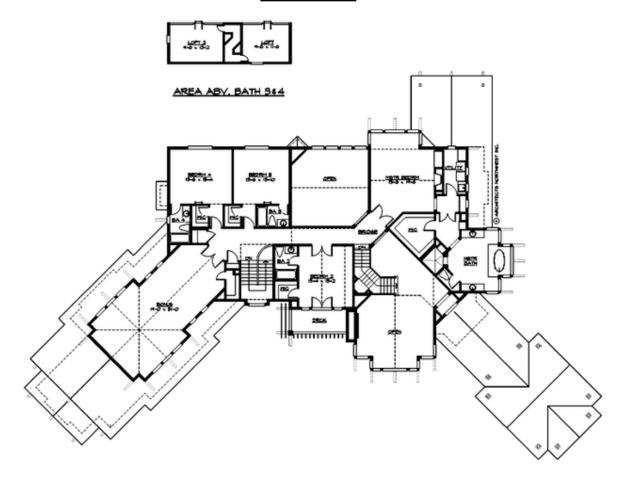

## **UPPER FLOOR**

#### **Area Summary**

Total Area: 5940 sq. ft.
Main Floor: 3208 sq. ft.
Upper Floor: 2732 sq. ft.
Garage Floor: 1215 sq. ft.