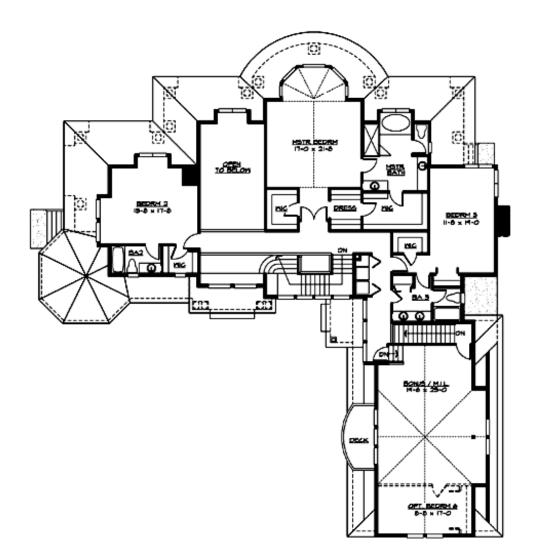

**UPPER FLOOR** 

COPYRIGHT NOTICE: It is illegal to build this plan without a legally obtained set of prints. It is illegal to copy or redraw these plans. Violation of U.S. Copyright Laws are punishable with fines up to \$150,000.

#### Area Summary

| Total Area:   | 4719 sq. ft. |
|---------------|--------------|
| Main Floor:   | 2227 sq. ft. |
| Upper Floor:  | 2492 sq. ft. |
| Garage Floor: | 956 sq. ft.  |