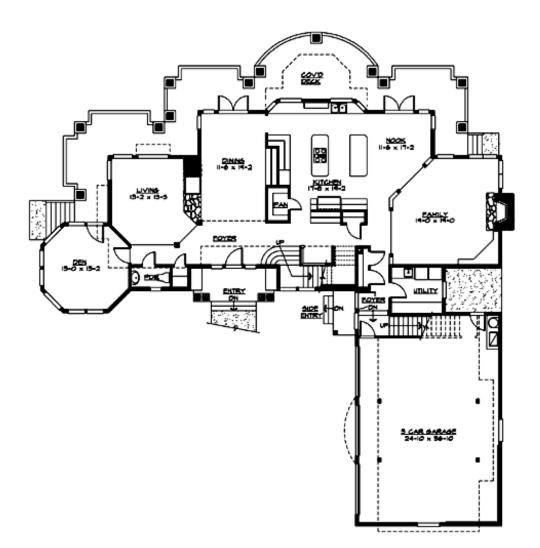

# MAIN FLOOR

COPYRIGHT NOTICE: It is illegal to build this plan without a legally obtained set of prints. It is illegal to copy or redraw these plans. Violation of U.S. Copyright Laws are punishable with fines up to \$150,000.

#### Area Summary

| Total Area:   | 4719 sq. ft. |
|---------------|--------------|
| Main Floor:   | 2227 sq. ft. |
| Upper Floor:  | 2492 sq. ft. |
| Garage Floor: | 956 sq. ft.  |