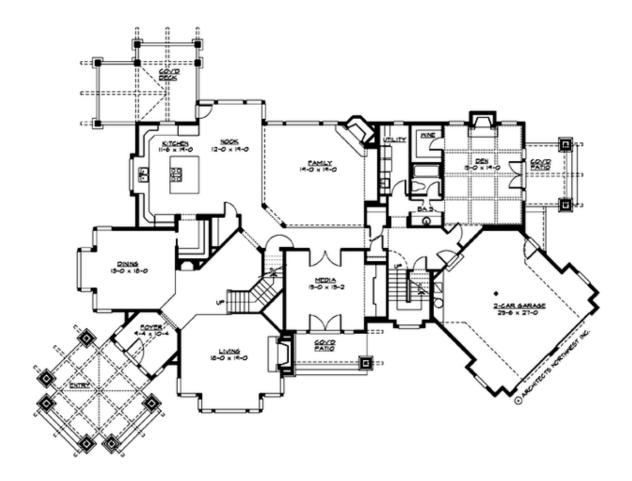

## **MAIN FLOOR**

### **Area Summary**

Total Area: 5625 sq. ft.
Main Floor: 3145 sq. ft.
Upper Floor: 2480 sq. ft.
Garage Floor: 630 sq. ft.

#### **Design Features**

- Bonus Space @ Main Floor & Upper Floor
- Den/Office
- Laundry Room @ Main & Upper Floor
- Living & Family Room
- Luxury Plan
- Master Bedroom @ Upper Floor Rear
- Rear Porch
- View Lot Rear