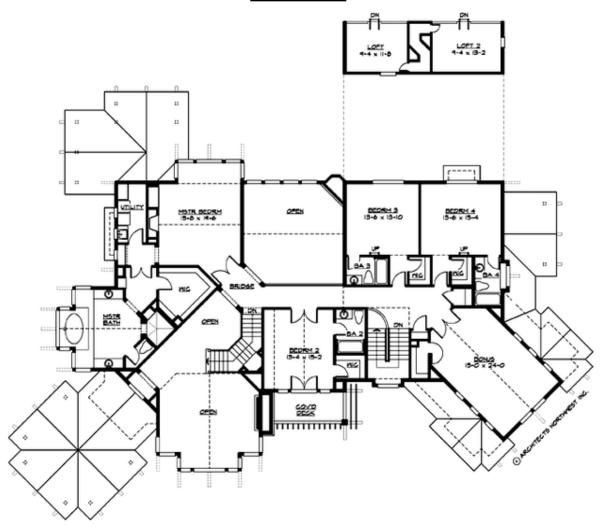

## **UPPER FLOOR**

### **Area Summary**

Total Area: 5625 sq. ft.
Main Floor: 3145 sq. ft.
Upper Floor: 2480 sq. ft.
Garage Floor: 630 sq. ft.

#### **Design Features**

- Bonus Space @ Main Floor & Upper Floor
- Den/Office
- Laundry Room @ Main & Upper Floor
- Living & Family Room
- Luxury Plan
- Master Bedroom @ Upper Floor Rear
- Rear Porch
- View Lot Rear