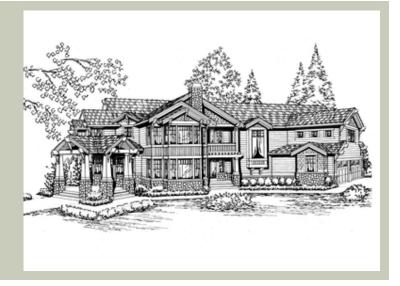

Total Area: 5625 sq. ft. Garage Area: 630 sq. ft. Garage Area: 630 sq. ft. Garage Size: 2

Garage Size: 2
Stories: 2
Bedrooms: 4
Full Baths: 5
Width: 106'-0"
Depth: 78'-0"
Height: 28'-6"
Foundation: Crawl Space



## **MAIN FLOOR**



## **UPPER FLOOR**



### **PLAN DETAILS**

### **Area Summary**

Total Area: 5625 sq. ft.
Main Floor: 3145 sq. ft.
Upper Floor: 2480 sq. ft.
Garage Floor: 630 sq. ft.

### **General Information**

 Stories:
 2

 Width:
 106'-0"

 Depth:
 78'-0"

 Height:
 28'-6"

### **Architectural Style**

Craftsman Lodge Northwest

#### **Number of Rooms**

Bedrooms: 4
Full Baths: 5

#### **Garage**

Garage Size: 2
Garage Door Location: Front
Garage Type: Angled

#### **Roof Pitches**

Primary: 6:12

#### Wall Heights

Main: 9'-0"
Upper: 9'-0"
3rd Floor: 0'-0"
Lower: 0'-0"

## **Foundation Type**

Crawl Space

### **Roof Framing**

Stick

#### Floor Load

Live (lbs): 40 PSF Dead (lbs): 10 PSF

#### **Roof Load**

Live (lbs): 25 PSF Dead (lbs): 15 PSF Wind: 85 MPH

#### **Design F