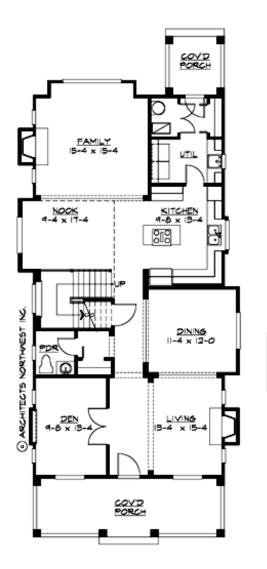

### **MAIN FLOOR**

# A timeless bungalow perfect for narrow city lots. This appealing urban design combines a classic bungalow exterior with an interior

This appealing urban design combines a classic bungalow exterior with an interior highlighted by a dramatic 2-story nook and stair. Formal living and dining rooms and a work-at-home den greet the visitor on arrival from the broad front porch, with the large, open and informal living spaces privately set to the rear. A detached garage is reached through the laundry room and rear porch. A spacious master suite with a roof deck, two secondary bedrooms, a large compartmented bath, and a large bonus/media room round out the second floor.

### **Area Summary**

Total Area: 2505 sq. ft.
Main Floor: 1360 sq. ft.
Upper Floor: 1145 sq. ft.
Garage Floor: 704 sq. ft.