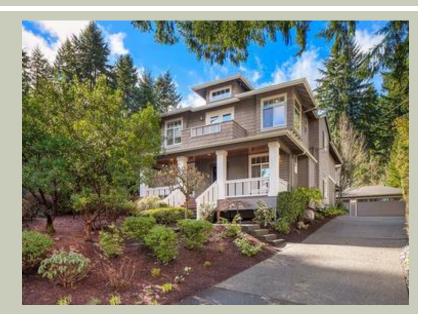

# A timeless bungalow perfect for narrow city lots. This appealing urban design combines a classic bungalow exterior with an interior

This appealing urban design combines a classic bungalow exterior with an interior highlighted by a dramatic 2-story nook and stair. Formal living and dining rooms and a work-at-home den greet the visitor on arrival from the broad front porch, with the large, open and informal living spaces privately set to the rear. A detached garage is reached through the laundry room and rear porch. A spacious master suite with a roof deck, two secondary bedrooms, a large compartmented bath, and a large bonus/media room round out the second floor.