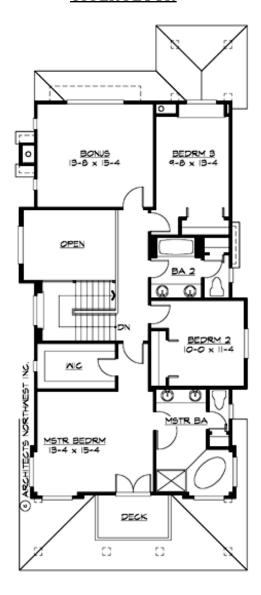

### **UPPER FLOOR**

# A timeless bungalow perfect for narrow city lots. This appealing urban design combines a classic bungalow exterior with an interior

This appealing urban design combines a classic bungalow exterior with an interior highlighted by a dramatic 2-story nook and stair. Formal living and dining rooms and a work-at-home den greet the visitor on arrival from the broad front porch, with the large, open and informal living spaces privately set to the rear. A detached garage is reached through the laundry room and rear porch. A spacious master suite with a roof deck, two secondary bedrooms, a large compartmented bath, and a large bonus/media room round out the second floor.

### **Area Summary**

Total Area: 2505 sq. ft.
Main Floor: 1360 sq. ft.
Upper Floor: 1145 sq. ft.
Garage Floor: 704 sq. ft.