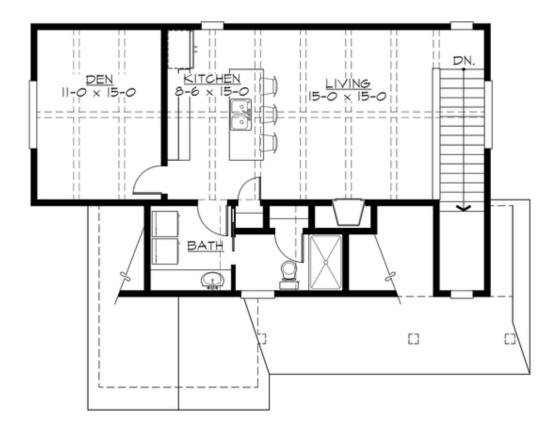

# LEALAYNE COTTAGE - PLAN A855A2F-0

MAIN FLOOR

COPYRIGHT NOTICE: It is illegal to build this plan without a legally obtained set of prints. It is illegal to copy or redraw these plans. Violation of U.S. Copyright Laws are punishable with fines up to \$150,000.

#### Number of Rooms

| Bedrooms:   |  |
|-------------|--|
| Full Baths: |  |

1

1

#### **Design Features**

- Laundry Room @ Upper Floor
- Living & Family Room
- Luxury Plan
- Small Plan