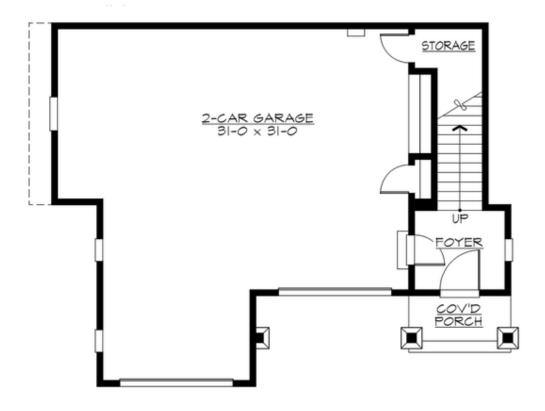

LEALAYNE COTTAGE - PLAN A855A2F-0

UPPER FLOOR

COPYRIGHT NOTICE: It is illegal to build this plan without a legally obtained set of prints. It is illegal to copy or redraw these plans. Violation of U.S. Copyright Laws are punishable with fines up to \$150,000.

#### **Garage**

| Garage Size:          | 2     |
|-----------------------|-------|
| Garage Door Location: | Front |