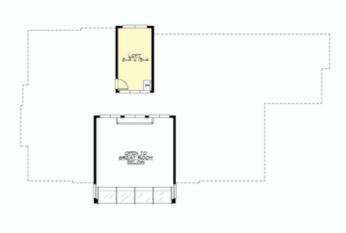

#### THIRD FLOOR

## **Area Summary**

Total Area: 5062 sq. ft.
Main Floor: 2879 sq. ft.
Upper Floor: 2031 sq. ft.
3rd Floor: 152 sq. ft.
Garage Floor: 946 sq. ft.