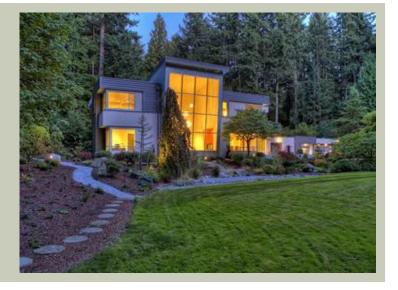

For Questions and Ordering

Call: 1.888.272.4100

E-mail: Info@ArchitectsNW.com

# LOVETT - PLAN M5062A3FD-0

Total Area: 5062 sq. ft. Garage Area: 946 sq. ft. Garage Area: 946 sq. ft. Garage Size: 3

Garage Nize: 3
Stories: 2
Bedrooms: 3
Full Baths: 4
Half Baths: 1
Width: 143'-0"
Depth: 53'-6"
Height: 29'-0"
Foundation: Crawl Space



# **MAIN FLOOR**





# **UPPER FLOOR**





#### THIRD FLOOR



# **PLAN DETAILS**

## **Area Summary**

Total Area: 5062 sq. ft.
Main Floor: 2879 sq. ft.
Upper Floor: 2031 sq. ft.
3rd Floor: 152 sq. ft.
Garage Floor: 946 sq. ft.

#### **General Information**

 Stories:
 2

 Width:
 143'-0"

 Depth:
 53'-6"

 Height:
 29'-0"

# **Architectural Style**

Contemporary Modern Prarie

## **Number of Rooms**

Bedrooms: 3 Full Baths: 4 Half Baths: 1

#### Garage

Garage Size: 3
Garage Door Location: Front
Garage Type: Detached

#### **Roof Pitches**

Primary: 0:12 Secondary: 2:12

#### **Wall Heights**

Main: 10'-0"
Upper: 8'-0"
3rd Floor: 6'-0"
Lower: 0'-0"

## **Foundation Type**

Crawl Space

# **Roof Framing**

Stick

#### Floor Load

Live (lbs): 40 PSF Dead (lbs): 10 PSF

#### **Roof Load