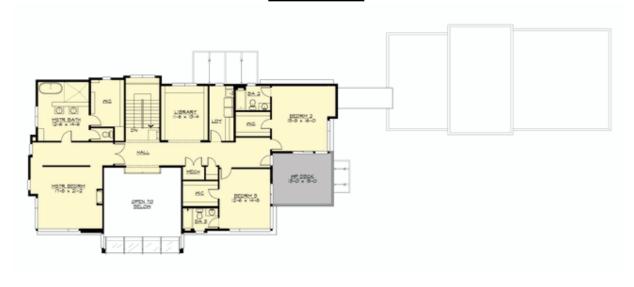

# **UPPER FLOOR**

## **Area Summary**

Total Area: 5062 sq. ft.
Main Floor: 2879 sq. ft.
Upper Floor: 2031 sq. ft.
3rd Floor: 152 sq. ft.
Garage Floor: 946 sq. ft.