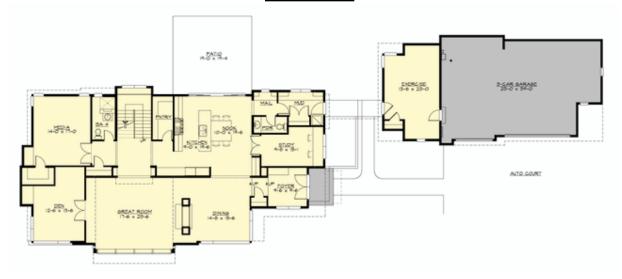

# **MAIN FLOOR**

## **Area Summary**

Total Area: 5062 sq. ft.
Main Floor: 2879 sq. ft.
Upper Floor: 2031 sq. ft.
3rd Floor: 152 sq. ft.
Garage Floor: 946 sq. ft.