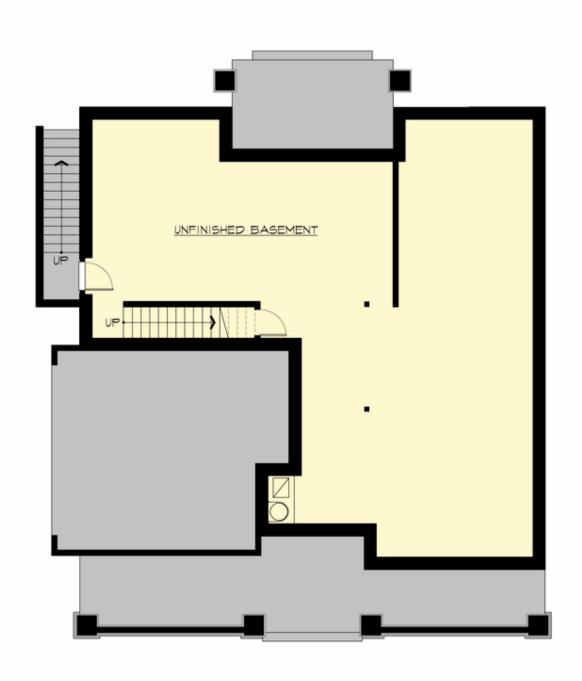

# **LOWER FLOOR**

#### **Area Summary**

Total Area: 2752 sq. ft.
Main Floor: 1404 sq. ft.
Lower Floor: 1348 sq. ft.
Garage Floor: 415 sq. ft.

# **Foundation Type**

Cellar Basement