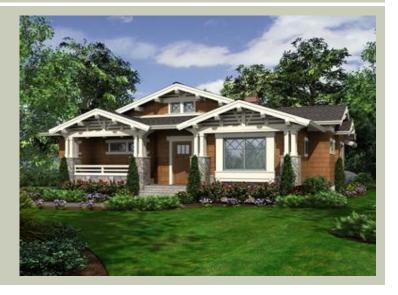

Total Area: 2752 sq. ft. Garage Area: 415 sq. ft. Garage Area: 415 sq. ft. Garage Size: 2

Garage Size: 2
Stories: 1
Bedrooms: 2
Full Baths: 2
Width: 47'-0"
Depth: 53'-2"

Height: 17'-0"
Foundation: Cellar Basement



#### **MAIN FLOOR**





# **LOWER FLOOR**



# **PLAN DETAILS**

#### **Area Summary**

Total Area: 2752 sq. ft.
Main Floor: 1404 sq. ft.
Lower Floor: 1348 sq. ft.
Garage Floor: 415 sq. ft.

# **General Information**

 Stories:
 1

 Width:
 47'-0"

 Depth:
 53'-2"

 Height:
 17'-0"

# **Architectural Style**

Bungalow Cottage Craftsman

#### **Number of Rooms**

Bedrooms: 2 Full Baths: 2

#### **Garage**

Garage Size: 2
Garage Door Location: Rear

#### **Roof Pitches**

Primary: 4:12

#### **Wall Heights**

Main: 9'-0"
Upper: 0'-0"
3rd Floor: 0'-0"
Lower: 9'-0"

# **Foundation Type**

Cellar Basement

# **Roof Framing**

Trusses

# Floor Load

Live (lbs): 40 PSF Dead (lbs): 10 PSF

#### **Roof Load**

Live (lbs): 25 PSF Dead (lbs): 15 PSF Wind: 85 MPH

### **Design Features**

- Afforda