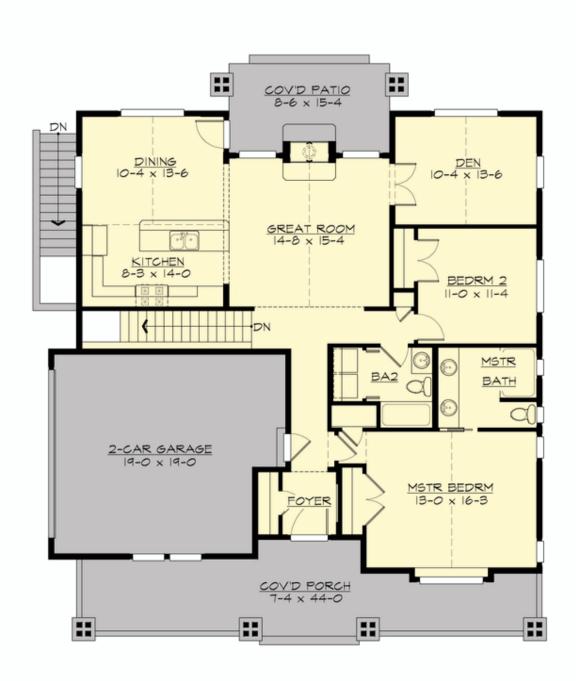

#### **MAIN FLOOR**

#### **Area Summary**

Total Area: 2752 sq. ft.
Main Floor: 1404 sq. ft.
Lower Floor: 1348 sq. ft.
Garage Floor: 415 sq. ft.

#### **Number of Rooms**

Bedrooms: 2 Full Baths: 2

### **Design Features**

- Affordable Plan
- Den/Office
- Great Room
- Green Plan
- Laundry Room @ Main Floor
- Master Bedroom @ Main Floor Front
- Small Plan