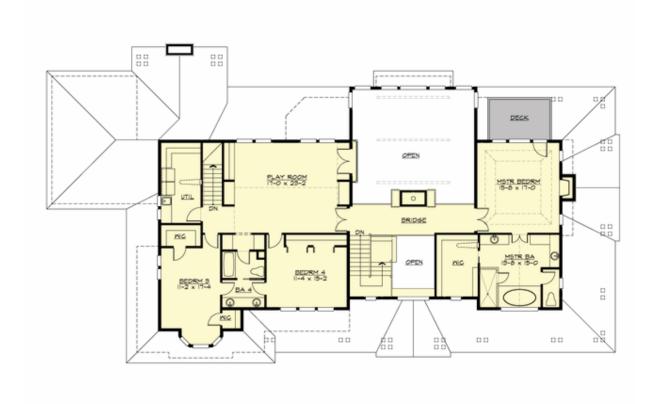

## **UPPER FLOOR**

#### **Area Summary**

Total Area: 4556 sq. ft.
Main Floor: 2616 sq. ft.
Upper Floor: 1940 sq. ft.
Garage Floor: 864 sq. ft.