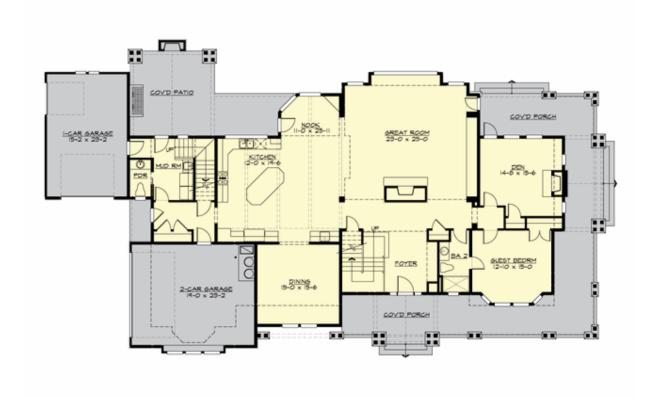

## **MAIN FLOOR**

#### **Area Summary**

Total Area: 4556 sq. ft.
Main Floor: 2616 sq. ft.
Upper Floor: 1940 sq. ft.
Garage Floor: 864 sq. ft.