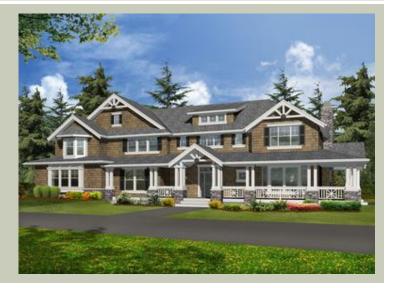

Total Area: 4556 sq. ft. Garage Area: 864 sq. ft. Garage Area: 864 sq. ft. Garage Size: 3

Garage Size: 3
Stories: 2
Bedrooms: 4
Full Baths: 3
Half Baths: 1
Width: 106'-0"
Depth: 56'-0"

Height: 30'-6"
Foundation: Crawl Space



## **MAIN FLOOR**



## **UPPER FLOOR**



## **PLAN DETAILS**

#### **Area Summary**

Total Area: 4556 sq. ft.
Main Floor: 2616 sq. ft.
Upper Floor: 1940 sq. ft.
Garage Floor: 864 sq. ft.

## **General Information**

 Stories:
 2

 Width:
 106'-0"

 Depth:
 56'-0"

 Height:
 30'-6"

#### **Architectural Style**

Farmhouse Lodge Shingle

#### **Number of Rooms**

Bedrooms: 4
Full Baths: 3
Half Baths: 1

#### Garage

Garage Size: 3 Garage Door Location: Side

#### **Roof Pitches**

Primary: 8:12 Secondary: 4:12

#### Wall Heights

Main: 9'-0"
Upper: 8'-0"
3rd Floor: 0'-0"
Lower: 0'-0"

## **Foundation Type**

Crawl Space

## **Roof Framing**

Trusses

#### Floor Load

Live (lbs): 40 PSF Dead (lbs): 10 PSF

#### **Roof Load**

Live (lbs): 25 PSF Dead (lbs): 15 PSF Wind: 85 MPH

#### **Desi