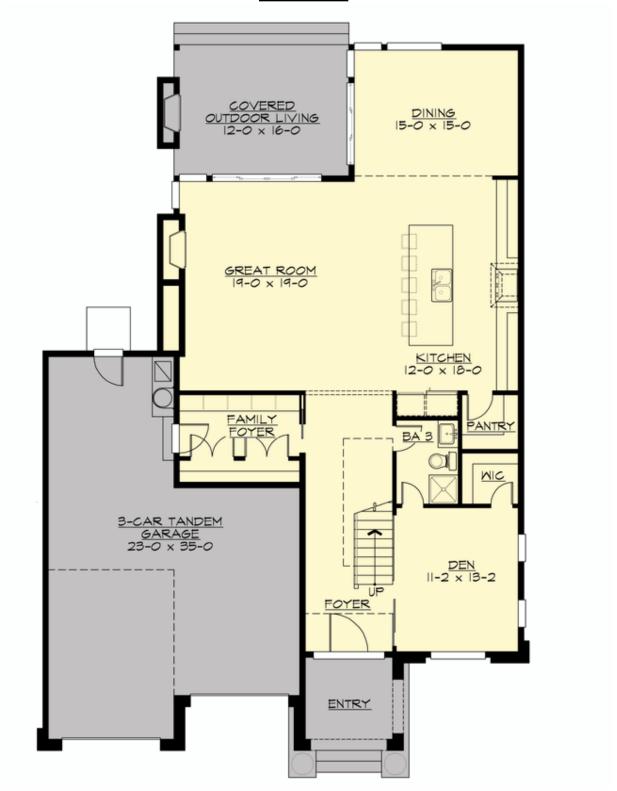

#### **MAIN FLOOR**

#### **Area Summary**

Total Area: 3025 sq. ft.
Main Floor: 1415 sq. ft.
Upper Floor: 1610 sq. ft.
Garage Floor: 668 sq. ft.