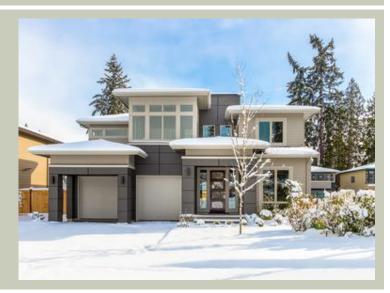

# SOLARA - PLAN M3030A3FT-0

Total Area: 3025 sq. ft. Garage Area: 668 sq. ft. Garage Area: 668 sq. ft. Garage Size: 3

Stories: 2
Bedrooms: 4
Full Baths: 3
Width: 44'-0"
Depth: 64'-6"
Height: 24'-6"
Foundation: Crawl Space

## **Architectural Style**

Contemporary Modern Prarie