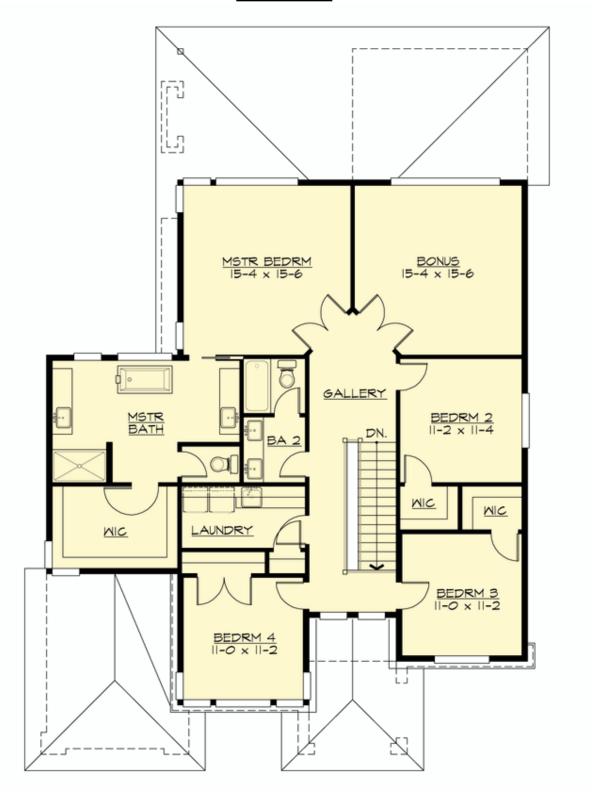

## **UPPER FLOOR**

#### **Area Summary**

Total Area: 3025 sq. ft.
Main Floor: 1415 sq. ft.
Upper Floor: 1610 sq. ft.
Garage Floor: 668 sq. ft.