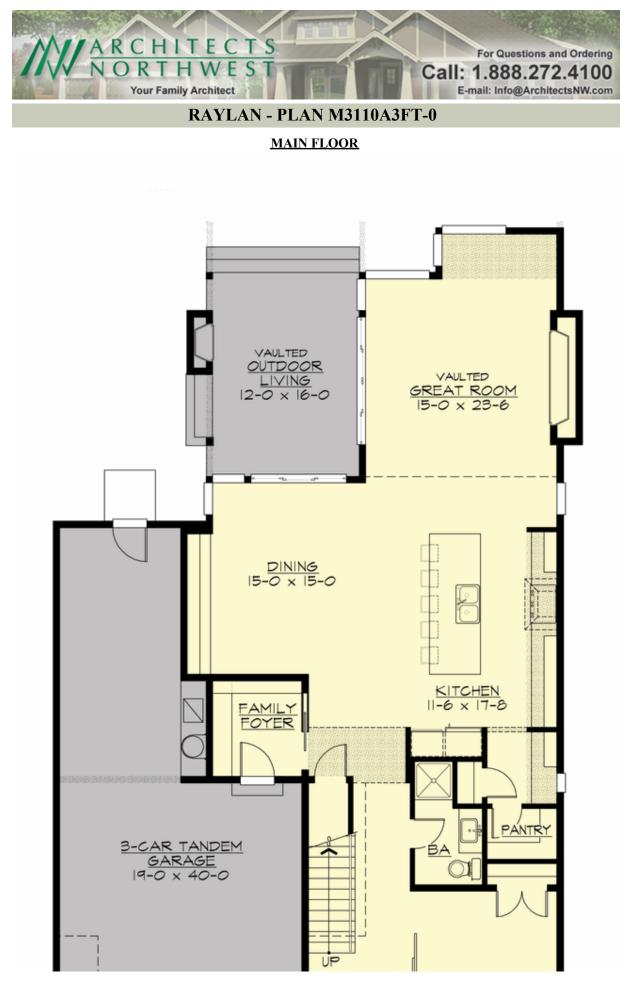

# RAYLAN - PLAN M3110A3FT-0

## Area Summary

| Total Area:   | 3110 sq. ft. |
|---------------|--------------|
| Main Floor:   | 1445 sq. ft. |
| Upper Floor:  | 1665 sq. ft. |
| Garage Floor: | 635 sq. ft.  |

## **Design Features**

- Bonus Space @ Upper Floor
- Den/Office
- Great Room
- Laundry Room @ Upper Floor
- Master Bedroom @ Upper Floor Rear
- Narrow Lot
- Rear Porch
- View Lot Rear