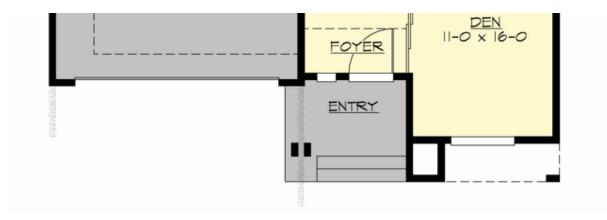

## **Design Features**

- Bonus Space @ Upper Floor
- Den/Office
- Great Room
- Laundry Room @ Upper Floor
- Master Bedroom @ Upper Floor Rear
- Narrow Lot
- Rear Porch
- View Lot Rear