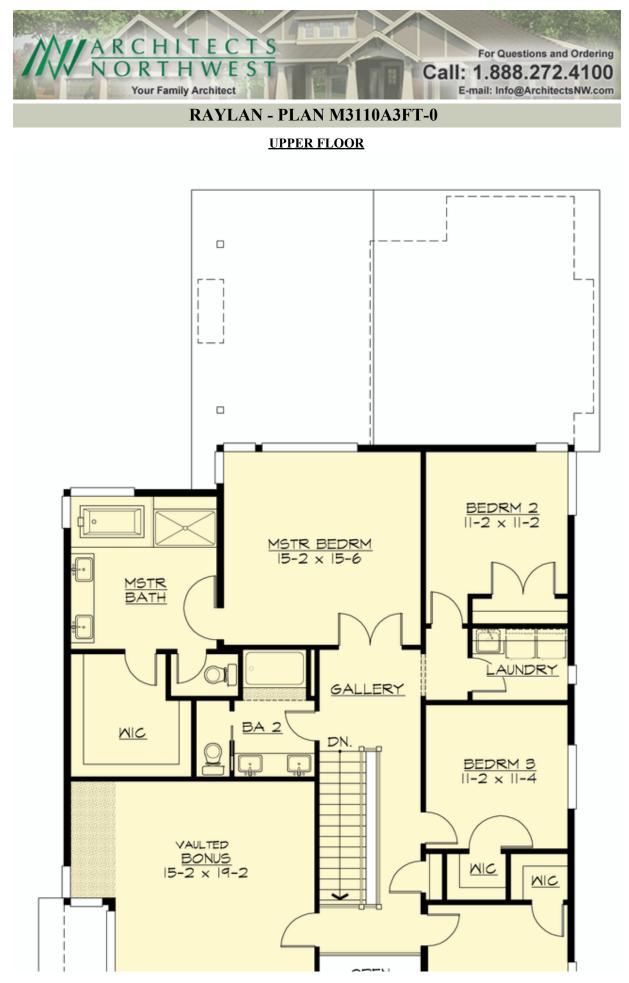

# RAYLAN - PLAN M3110A3FT-0

## Area Summary

| Total Area:   | 3110 sq. ft. |
|---------------|--------------|
| Main Floor:   | 1445 sq. ft. |
| Upper Floor:  | 1665 sq. ft. |
| Garage Floor: | 635 sq. ft.  |

## **Design Features**

- Bonus Space @ Upper Floor
- Den/Office
- Great Room
- Laundry Room @ Upper Floor
- Master Bedroom @ Upper Floor Rear
- Narrow Lot
- Rear Porch
- View Lot Rear