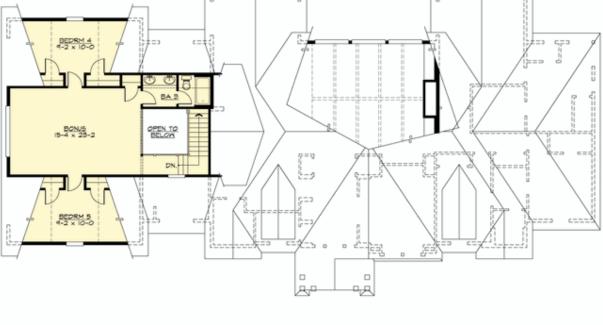

## Area Summary

| Total Area:   | 3815 sq. ft. |
|---------------|--------------|
| Main Floor:   | 3035 sq. ft. |
| Upper Floor:  | 780 sq. ft.  |
| Garage Floor: | 960 sq. ft.  |

### **Design Features**

- Bonus Space @ Upper Floor
- Den/Office
- Great Room
- Laundry Room @ Main Floor
- Master Bedroom @ Main Floor Rear
- View Lot Rear
- Wide Lot