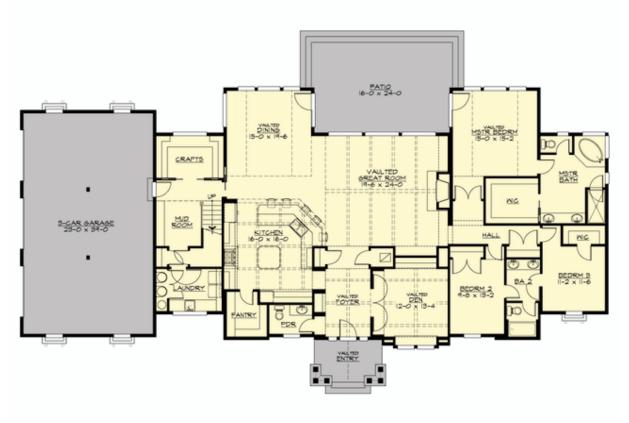

## SAGEHOLLOW - PLAN R3815A3S-0

MAIN FLOOR

COPYRIGHT NOTICE: It is illegal to build this plan without a legally obtained set of prints. It is illegal to copy or redraw these plans. Violation of U.S. Copyright Laws are punishable with fines up to \$150,000.

## Area Summary

| Total Area:   | 3815 sq. ft. |
|---------------|--------------|
| Main Floor:   | 3035 sq. ft. |
| Upper Floor:  | 780 sq. ft.  |
| Garage Floor: | 960 sq. ft.  |

### **Design Features**

- Bonus Space @ Upper Floor
- Den/Office
- Great Room
- Laundry Room @ Main Floor
- Master Bedroom @ Main Floor Rear
- View Lot Rear
- Wide Lot