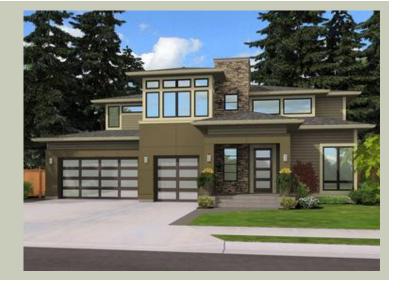

# SKYFAIRE - PLAN M2970A3F-0

Total Area: 2960 sq. ft. Garage Area: 900 sq. ft. Garage Area: 900 sq. ft. Garage Size: 3 Stories: 2

Garage Size. 3
Stories: 2
Bedrooms: 4
Full Baths: 3
Width: 56'-0"
Depth: 59'-0"
Height: 24'-0"
Foundation: Crawl Space

### **Architectural Style**

Contemporary Modern Prarie