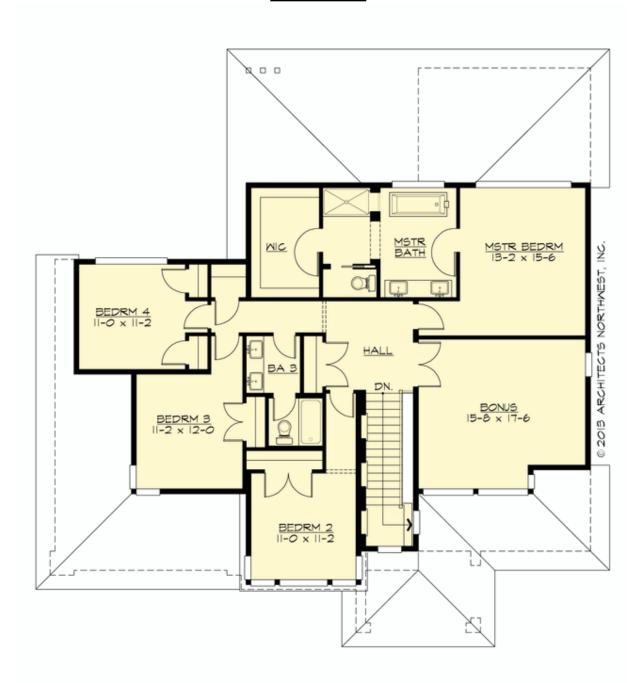

#### **UPPER FLOOR**

### **Area Summary**

Total Area: 2960 sq. ft.
Main Floor: 1383 sq. ft.
Upper Floor: 1577 sq. ft.
Garage Floor: 900 sq. ft.

### **Design Features**

- Bonus Space @ Upper Floor
- Den/Office
- Great Room
- Laundry Room @ Main Floor
- Master Bedroom @ Upper Floor Rear
- Rear Porch
- View Lot Rear
- Wide Lot