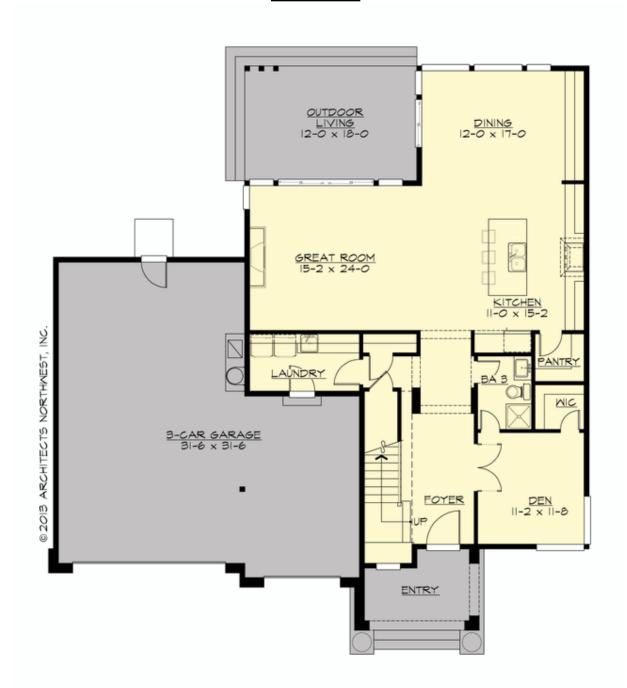

#### **MAIN FLOOR**

### **Area Summary**

Total Area: 2960 sq. ft.
Main Floor: 1383 sq. ft.
Upper Floor: 1577 sq. ft.
Garage Floor: 900 sq. ft.

### **Design Features**

- Bonus Space @ Upper Floor
- Den/Office
- Great Room
- Laundry Room @ Main Floor
- Master Bedroom @ Upper Floor Rear
- Rear Porch
- View Lot Rear
- Wide Lot