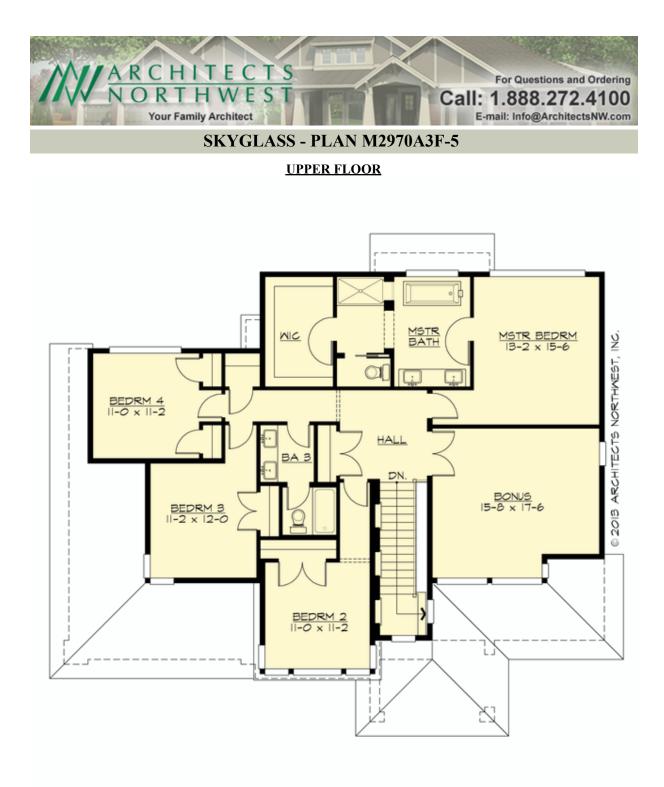

## Area Summary

| Total Area:   | 2780 sq. ft. |
|---------------|--------------|
| Main Floor:   | 1205 sq. ft. |
| Upper Floor:  | 1575 sq. ft. |
| Garage Floor: | 895 sq. ft.  |

#### Number of Rooms

| Bedrooms:   | 4 |
|-------------|---|
| Full Baths: | 3 |

#### **Design Features**

- Bonus Space @ Upper Floor
- Den/Office
- Great Room
- Laundry Room @ Main Floor
- Master Bedroom @ Upper Floor Rear
- View Lot Rear
- Wide Lot