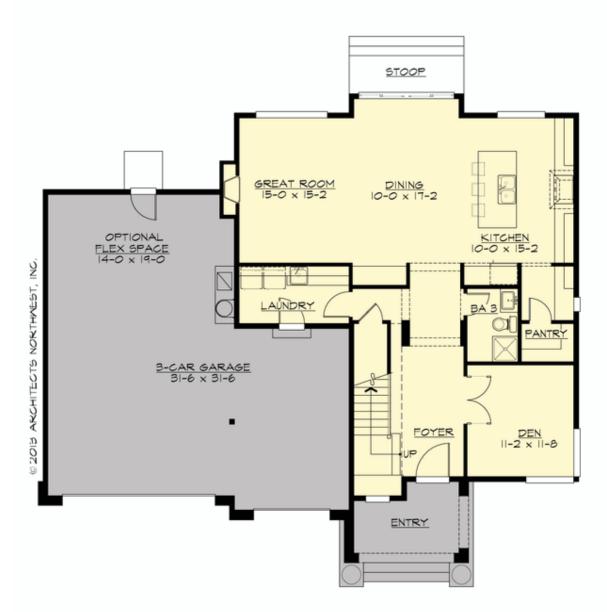

Total Area:2780 sq. ft.Garage Area:895 sq. ft.Garage Area:895 sq. ft.Garage Size:3Stories:2Bedrooms:4Full Baths:3Width:56'-0"Depth:49'-0"Height:24'-0"Foundation:Crawl Space

MAIN FLOOR

COPYRIGHT NOTICE: It is illegal to build this plan without a legally obtained set of prints. It is illegal to copy or redraw these plans. Violation of U.S. Copyright Laws are punishable with fines up to \$150,000.

## Area Summary

| Total Area:   | 2780 sq. ft. |
|---------------|--------------|
| Main Floor:   | 1205 sq. ft. |
| Upper Floor:  | 1575 sq. ft. |
| Garage Floor: | 895 sq. ft.  |

#### **Design Features**

- Bonus Space @ Upper Floor
- Den/Office
- Great Room
- Laundry Room @ Main Floor
- Master Bedroom @ Upper Floor Rear
- View Lot Rear
- Wide Lot