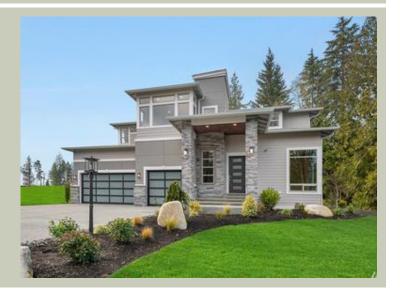

Total Area: 3590 sq. ft. Garage Area: 845 sq. ft. Garage Area: 845 sq. ft. Garage Size: 3

Garage Area. 043 Sq. It.
Garage Size: 3
Stories: 2
Bedrooms: 4
Full Baths: 3
Half Baths: 1
Width: 56'-0"
Depth: 65'-0"
Height: 24'-0"
Foundation: Crawl Space





## **MAIN FLOOR**





## **UPPER FLOOR**



## **PLAN DETAILS**

#### **Area Summary**

Total Area: 3590 sq. ft.
Main Floor: 1835 sq. ft.
Upper Floor: 1755 sq. ft.
Garage Floor: 845 sq. ft.

## **General Information**

 Stories:
 2

 Width:
 56'-0"

 Depth:
 65'-0"

 Height:
 24'-0"

## **Architectural Style**

Contemporary Modern Prarie

#### **Number of Rooms**

Bedrooms: 4
Full Baths: 3
Half Baths: 1

#### Garage

Garage Size: 3
Garage Door Location: Front

#### **Roof Pitches**

Primary: 4:12 Secondary: 3:12

#### Wall Heights

Main: 9'-0"
Upper: 8'-0"
3rd Floor: 0'-0"
Lower: 0'-0"

## **Foundation Type**

Crawl Space

## **Roof Framing**

Trusses

#### Floor Load

Live (lbs): 40 PSF Dead (lbs): 10 PSF

#### **Roof Load**

Live (lbs): 25 PSF Dead (lbs): 15 PSF Wind: 85 MPH

#### *