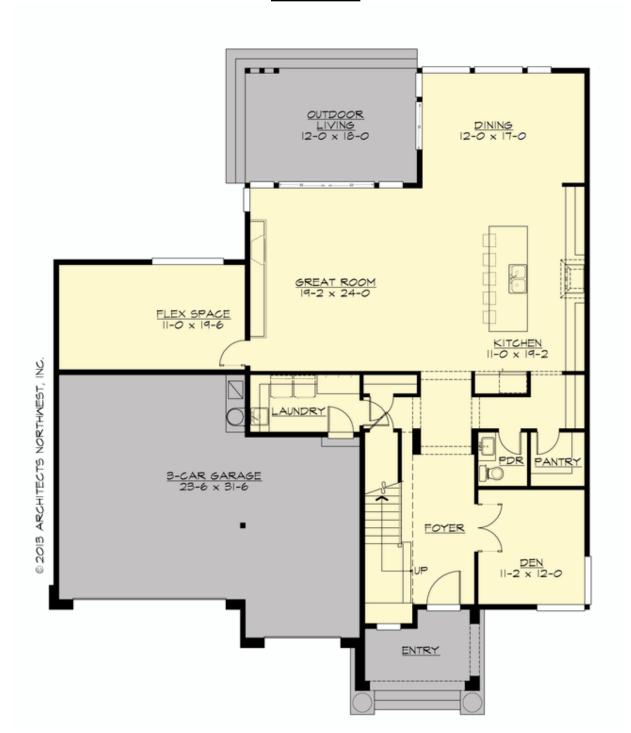

## **MAIN FLOOR**

#### **Area Summary**

Total Area: 3590 sq. ft.
Main Floor: 1835 sq. ft.
Upper Floor: 1755 sq. ft.
Garage Floor: 845 sq. ft.

#### **Design Features**

- Bonus Space @ Upper Floor
- Den/Office
- Great Room
- Laundry Room @ Main Floor
- Master Bedroom @ Upper Floor Rear
- View Lot Rear
- Wide Lot