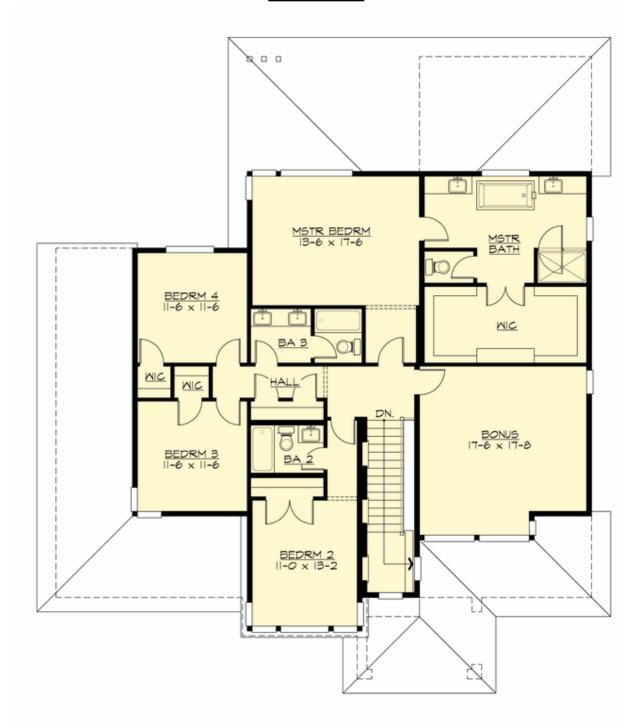

## **UPPER FLOOR**

#### **Area Summary**

Total Area: 3590 sq. ft.
Main Floor: 1835 sq. ft.
Upper Floor: 1755 sq. ft.
Garage Floor: 845 sq. ft.

#### **Number of Rooms**

Bedrooms: 4
Full Baths: 3
Half Baths: 1

#### **Design Features**

- Bonus Space @ Upper Floor
- Den/Office
- Great Room
- Laundry Room @ Main Floor
- Master Bedroom @ Upper Floor Rear
- View Lot Rear
- Wide Lot