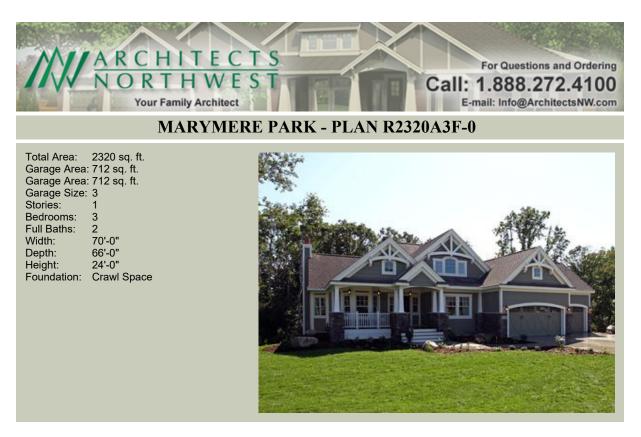

## MARYMERE PARK - PLAN R2320A3F-0

# **Country Cottage Charm Meets Rustic Mountain**

**Lodge**. The Marymere Park is a popular compact rambler that combines a dynamic exterior facade composed from elements of cottage, country, craftsman and lodge styles with an open floor plan that fits today's informal lifestyles. Large front and rear covered porches allow for relaxed outdoor living, while the internal separation of the deluxe master suite and secondary bedrooms maximizes occupant privacy. The spacious vaulted great room, gourmet island kitchen, and multi-windowed nook combine to create a delightful family area. A flexible front room can be used as a den or formal dining. A handy feature is the double laundry access, from both the secondary bedroom hallway and the master walk-in closet.

#### Area Summary

| Total Area:   | 2320 sq. ft. |
|---------------|--------------|
| Main Floor:   | 2320 sq. ft. |
| Garage Floor: | 712 sq. ft.  |

#### **General Information**

| Stories: | 1      |
|----------|--------|
| Width:   | 70'-0" |
| Depth:   | 66'-0" |
| Height:  | 24'-0" |

#### Number of Rooms

| Bedrooms:   | 3 |
|-------------|---|
| Full Baths: | 2 |

# **Foundation Type**

Crawl Space