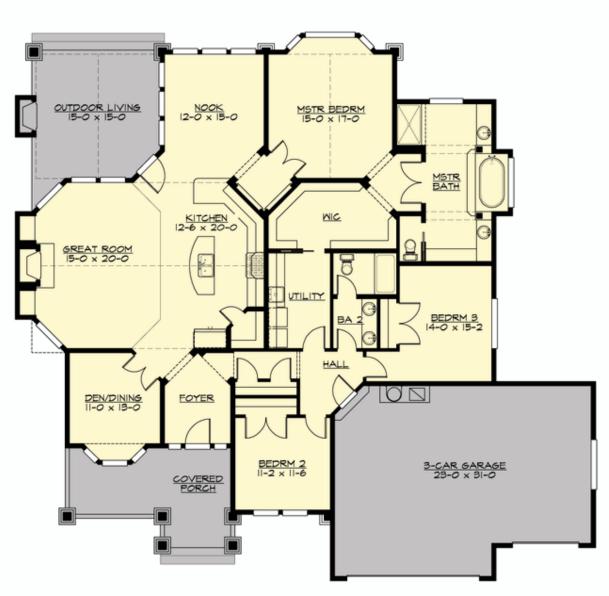

# **Country Cottage Charm Meets Rustic Mountain**

**Lodge**. The Marymere Park is a popular compact rambler that combines a dynamic exterior facade composed from elements of cottage, country, craftsman and lodge styles with an open floor plan that fits today's informal lifestyles. Large front and rear covered porches allow for relaxed outdoor living, while the internal separation of the deluxe master suite and secondary bedrooms maximizes occupant privacy. The spacious vaulted great room, gourmet island kitchen, and multi-windowed nook combine to create a delightful family area. A flexible front room can be used as a den or formal dining. A handy feature is the double laundry access, from both the secondary bedroom hallway and the master walk-in closet.

#### Area Summary

| Total Area:   | 2320 sq. ft. |
|---------------|--------------|
| Main Floor:   | 2320 sq. ft. |
| Garage Floor: | 712 sq. ft.  |

#### Number of Rooms

| Bedrooms:   | 3 |
|-------------|---|
| Full Baths: | 2 |