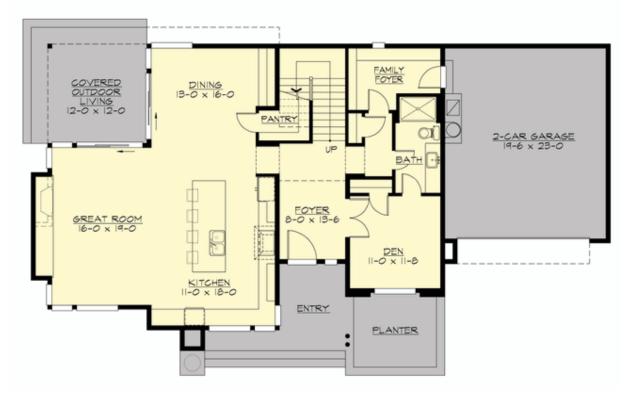

# Area Summary

| Total Area:   | 3265 sq. ft. |
|---------------|--------------|
| Main Floor:   | 1378 sq. ft. |
| Upper Floor:  | 1887 sq. ft. |
| Garage Floor: | 480 sq. ft.  |

#### **Design Features**

- Bonus Space @ Upper Floor
- Den/Office
- Great Room
- Laundry Room @ Upper Floor
- Master Bedroom @ Upper Floor Front
- Rear Porch
- View Lot Front
- Wide Lot

COPYRIGHT NOTICE: It is illegal to build this plan without a legally obtained set of prints. It is illegal to copy or redraw these plans. Violation of U.S. Copyright Laws are punishable with fines up to \$150,000.