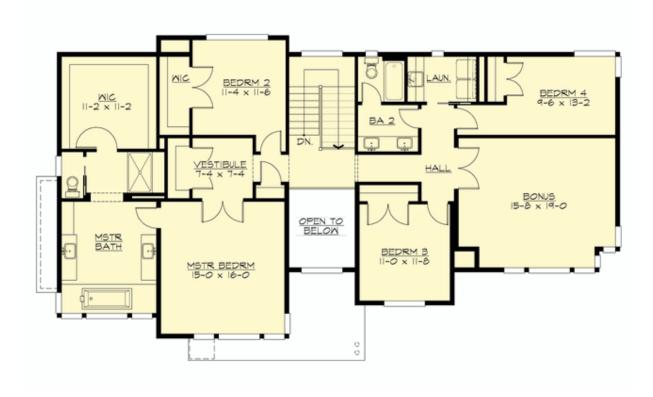

# Area Summary

| Total Area:   | 3265 sq. ft. |
|---------------|--------------|
| Main Floor:   | 1378 sq. ft. |
| Upper Floor:  | 1887 sq. ft. |
| Garage Floor: | 480 sq. ft.  |

#### Number of Rooms

| Bedrooms:   | 4 |
|-------------|---|
| Full Baths: | 3 |

#### **Design Features**

- Bonus Space @ Upper Floor
- Den/Office
- Great Room
- Laundry Room @ Upper Floor
- Master Bedroom @ Upper Floor Front
- Rear Porch
- View Lot Front
- Wide Lot

COPYRIGHT NOTICE: It is illegal to build this plan without a legally obtained set of prints. It is illegal to copy or redraw these plans. Violation of U.S. Copyright Laws are punishable with fines up to \$150,000.