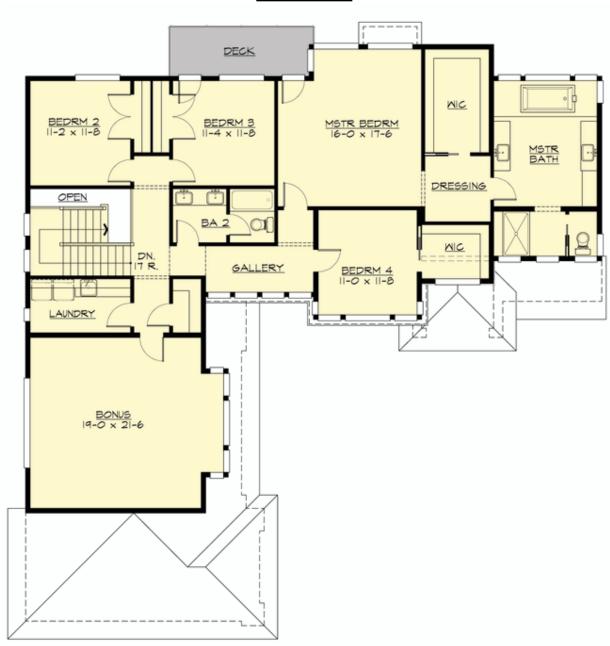

### **UPPER FLOOR**

### **Area Summary**

Total Area: 3545 sq. ft.
Main Floor: 1555 sq. ft.
Upper Floor: 1990 sq. ft.
Garage Floor: 820 sq. ft.

#### **Design Features**

- Bonus Space @ Upper Floor
- Den/Office
- Great Room
- Laundry Room @ Upper Floor
- Master Bedroom @ Upper Floor Rear
- Rear Porch
- View Lot Rear