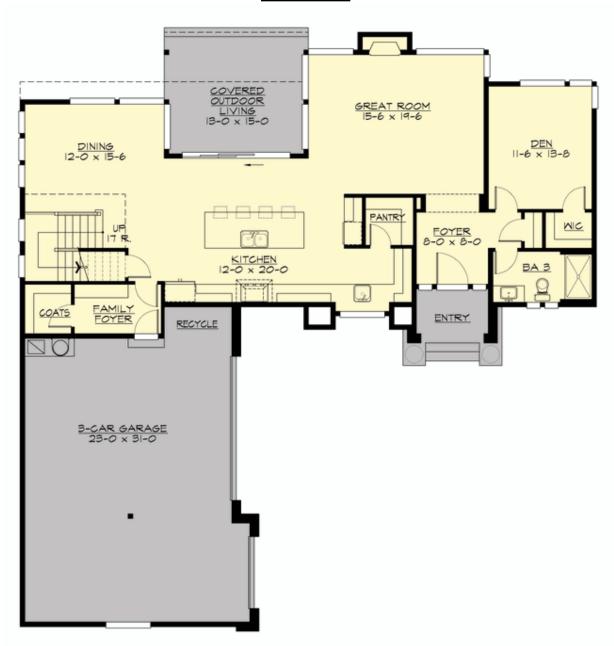

### **MAIN FLOOR**

### **Area Summary**

Total Area: 3545 sq. ft.
Main Floor: 1555 sq. ft.
Upper Floor: 1990 sq. ft.
Garage Floor: 820 sq. ft.

#### **Design Features**

- Bonus Space @ Upper Floor
- Den/Office
- Great Room
- Laundry Room @ Upper Floor
- Master Bedroom @ Upper Floor Rear
- Rear Porch
- View Lot Rear