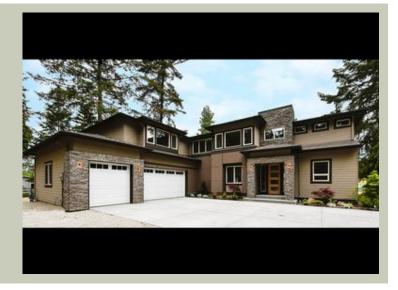

### **Architectural Style**

Contemporary Modern Prarie

Total Area: 3545 sq. ft. Garage Area: 820 sq. ft. Garage Area: 820 sq. ft. Garage Size: 3

Garage Size: 3
Stories: 2
Bedrooms: 4
Full Baths: 3
Width: 64'-0"
Depth: 64'-0"
Height: 23'-0"
Foundation: Crawl Space