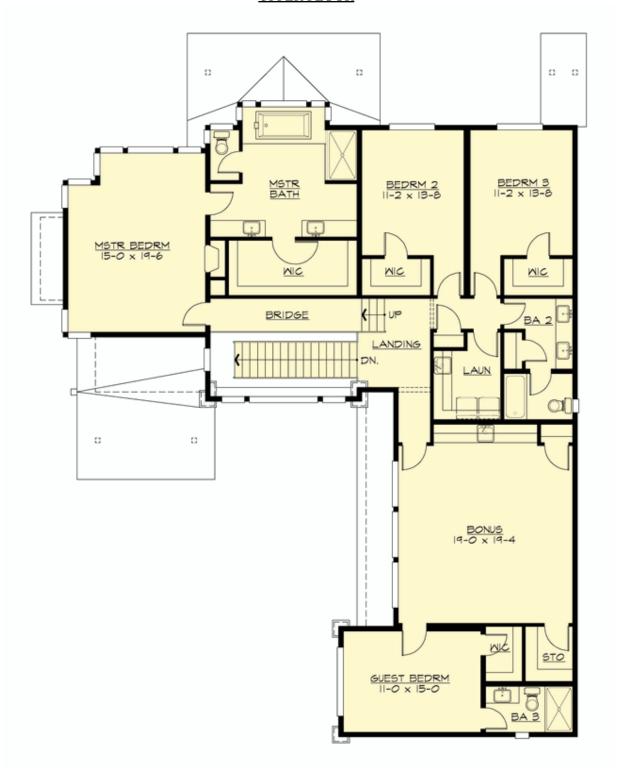

## **UPPER FLOOR**

### **Area Summary**

Total Area: 3770 sq. ft.
Main Floor: 1565 sq. ft.
Upper Floor: 2205 sq. ft.
Garage Floor: 750 sq. ft.

#### **Design Features**

- Bonus Space @ Upper Floor
- Den/Office
- Great Room
- Laundry Room @ Upper Floor
- Master Bedroom @ Upper Floor Rear
- Rear Porch
- View Lot Rear