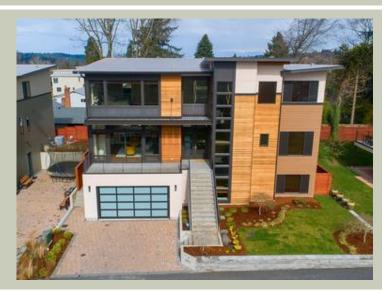

# **SUNCATCHER - PLAN M3770A3S-0**

Total Area: 3770 sq. ft. Garage Area: 750 sq. ft. Garage Area: 750 sq. ft. Garage Size: 3 Stories: 2

Foundation: Crawl Space

Garage Riea. 730 sc Garage Size: 3 Stories: 2 Bedrooms: 4 Full Baths: 3 Half Baths: 1 Width: 58'-6" Depth: 73'-0" Height: 26'-6"

## **Architectural Style**

Contemporary Modern Northwest