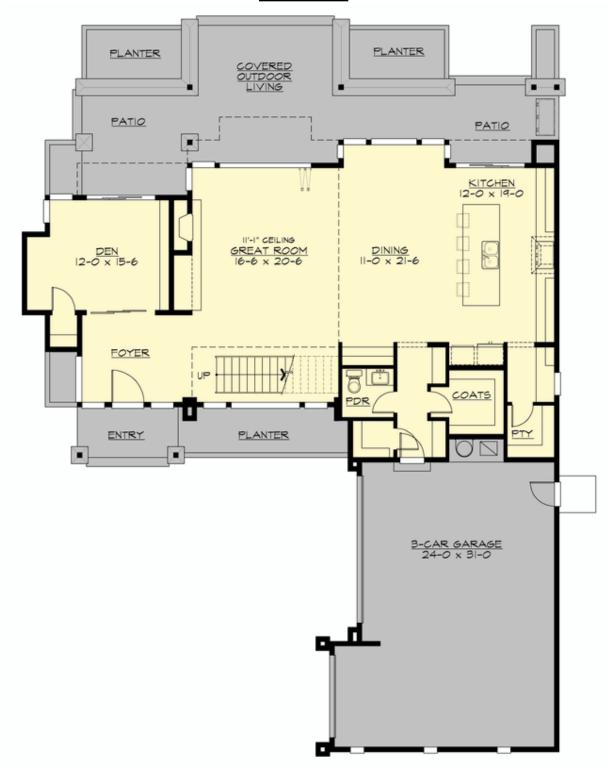

## **MAIN FLOOR**

### **Area Summary**

Total Area: 3770 sq. ft.
Main Floor: 1565 sq. ft.
Upper Floor: 2205 sq. ft.
Garage Floor: 750 sq. ft.

#### **Design Features**

- Bonus Space @ Upper Floor
- Den/Office
- Great Room
- Laundry Room @ Upper Floor
- Master Bedroom @ Upper Floor Rear
- Rear Porch
- View Lot Rear