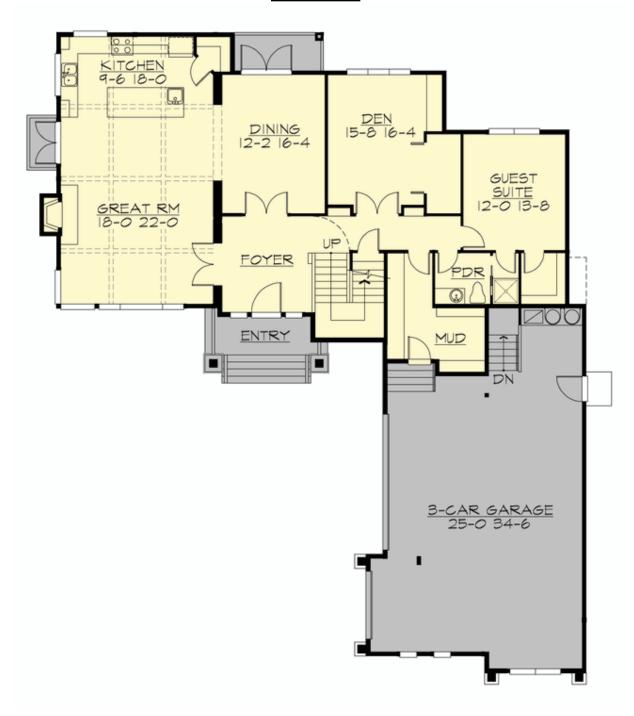

Total Area: 3698 sq. ft.
Garage Area: 942 sq. ft.
Garage Area: 942 sq. ft.
Garage Size: 3
Stories: 2

Garage Nize: 342 sq. it.
Garage Size: 3
Stories: 2
Bedrooms: 3
Full Baths: 2
Half Baths: 1
Width: 64'-6"
Depth: 76'-6"
Height: 29'-6"
Foundation: Crawl Space





## **MAIN FLOOR**



## **UPPER FLOOR**



# **PLAN DETAILS**

## **Area Summary**

Total Area: 3698 sq. ft. Main Floor: 1749 sq. ft. Upper Floor: 1949 sq. ft. Garage Floor: 942 sq. ft.

## **General Information**

 Stories:
 2

 Width:
 64'-6"

 Depth:
 76'-6"

 Height:
 29'-6"

## **Architectural Style**

Craftsman Lodge Shingle

#### **Number of Rooms**

Bedrooms: 3
Full Baths: 2
Half Baths: 1

#### Garage

Garage Size: 3
Garage Door Location: Side

#### **Roof Pitches**

Primary: 10:12 Secondary: 4:12

#### Wall Heights

Main: 10'-0"
Upper: 9'-0"
3rd Floor: 0'-0"
Lower: 0'-0"

# **Foundation Type**

Crawl Space

# **Roof Framing**

Combination

## Floor Load

Live (lbs): 40 PSF Dead (lbs): 10 PSF

#### **Roof Load**

Live (lbs): 25 PSF Dead (lbs): 15 PSF Wind: 85 MPH

#### **Design Features**

- Bonus Sp