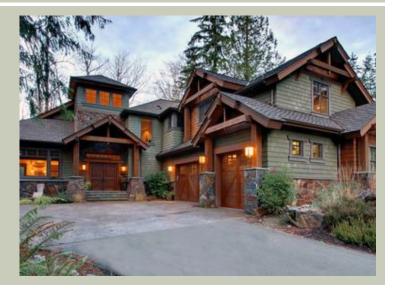

Total Area: 3698 sq. ft.
Garage Area: 942 sq. ft.
Garage Area: 942 sq. ft.
Garage Size: 3
Stories: 2

Garage Nize: 342 sq. it.
Garage Size: 3
Stories: 2
Bedrooms: 3
Full Baths: 2
Half Baths: 1
Width: 64'-6"
Depth: 76'-6"
Height: 29'-6"
Foundation: Crawl Space





## **MAIN FLOOR**



## **UPPER FLOOR**



# **PLAN DETAILS**

## **Area Summary**

Total Area: 3698 sq. ft. Main Floor: 1749 sq. ft. Upper Floor: 1949 sq. ft. Garage Floor: 942 sq. ft.

## **General Information**

 Stories:
 2

 Width:
 64'-6"

 Depth:
 76'-6"

 Height:
 29'-6"

## **Architectural Style**

Craftsman Lodge Shingle

#### **Number of Rooms**

Bedrooms: 3
Full Baths: 2
Half Baths: 1

#### Garage

Garage Size: 3
Garage Door Location: Side

#### **Roof Pitches**

Primary: 10:12 Secondary: 4:12

#### Wall Heights

Main: 10'-0"
Upper: 9'-0"
3rd Floor: 0'-0"
Lower: 0'-0"

# **Foundation Type**

Crawl Space

# **Roof Framing**

Combination

## Floor Load

Live (lbs): 40 PSF Dead (lbs): 10 PSF

#### **Roof Load**

Live (lbs): 25 PSF Dead (lbs): 15 PSF Wind: 85 MPH

#### **Design