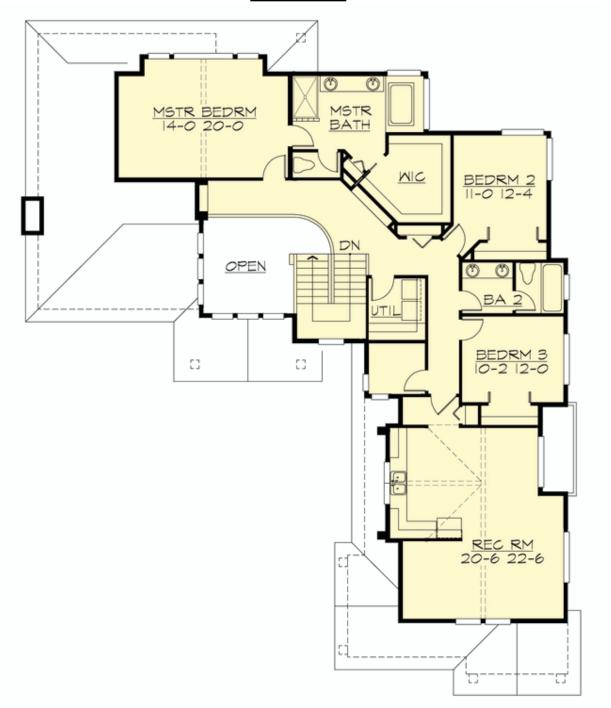

Total Area: 3698 sq. ft.
Garage Area: 942 sq. ft.
Garage Area: 942 sq. ft.
Garage Size: 3
Stories: 2

Garage Nize: 342 sq. it.
Garage Size: 3
Stories: 2
Bedrooms: 3
Full Baths: 2
Half Baths: 1
Width: 64'-6"
Depth: 76'-6"
Height: 29'-6"
Foundation: Crawl Space





## **MAIN FLOOR**



## **UPPER FLOOR**



# **PLAN DETAILS**

## **Area Summary**

Total Area: 3698 sq. ft. Main Floor: 1749 sq. ft. Upper Floor: 1949 sq. ft. Garage Floor: 942 sq. ft.

## **General Information**

 Stories:
 2

 Width:
 64'-6"

 Depth:
 76'-6"

 Height:
 29'-6"

## **Architectural Style**

Craftsman Lodge Shingle

#### **Number of Rooms**

Bedrooms: 3
Full Baths: 2
Half Baths: 1

#### Garage

Garage Size: 3
Garage Door Location: Side

#### **Roof Pitches**

Primary: 10:12 Secondary: 4:12

#### Wall Heights

Main: 10'-0"
Upper: 9'-0"
3rd Floor: 0'-0"
Lower: 0'-0"

# **Foundation Type**

Crawl Space

# **Roof Framing**

Combination

## Floor Load

Live (lbs): 40 PSF Dead (lbs): 10 PSF

#### **Roof Load**

Live (lbs): 25 PSF Dead (lbs): 15 PSF Wind: 85 MPH

#### **Design Features**

- Bonus Space @ Upper Floor
- De