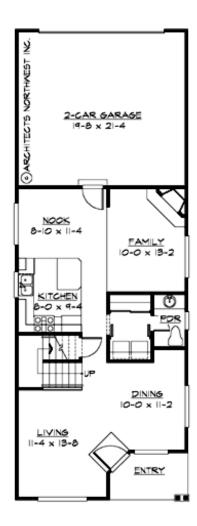

#### **MAIN FLOOR**

### **PLAN DETAILS**

**Area Summary** 

Total Area: 1622 sq. ft.
Main Floor: 820 sq. ft.
Upper Floor: 802 sq. ft.
Garage Floor: 444 sq. ft.

**General Information** 

 Stories:
 2

 Width:
 22'-0"

 Depth:
 60'-0"

• Narrow Lot