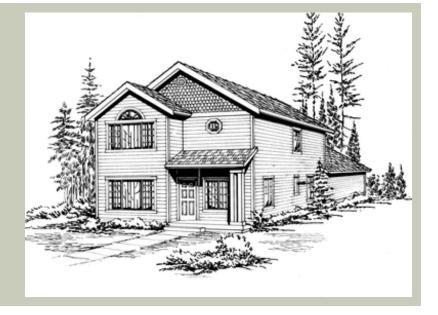

Total Area: 1622 sq. ft. Garage Area: 444 sq. ft. Garage Area: 444 sq. ft. Garage Size: 2 Stories: 2

Garage Size: 2
Stories: 2
Bedrooms: 4
Full Baths: 2
Half Baths: 1
Width: 22'-0"
Depth: 60'-0"
Height: 23'-0"

### **PLAN DETAILS**

**Area Summary** 

Total Area: 1622 sq. ft.
Main Floor: 820 sq. ft.
Upper Floor: 802 sq. ft.
Garage Floor: 444 sq. ft.

**General Information** 

 Stories:
 2

 Width:
 22'-0"

 Depth:
 60'-0"

 Height:
 23'-0"

**Architectural Style** 

Craftsman Northwest Shotgun

**Number of Rooms** 

Bedrooms: 4
Full Baths: 2
Half Baths: 1

**Garage** 

Garage Size: 2
Garage Door Location: Rear

**Roof Pitches** 