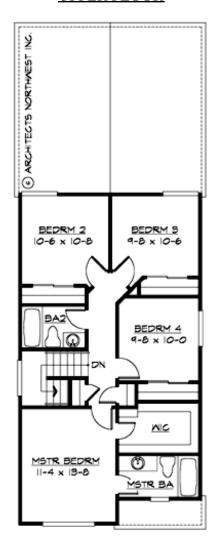

### **UPPER FLOOR**

### **PLAN DETAILS**

**Area Summary** 

Total Area: 1622 sq. ft.
Main Floor: 820 sq. ft.
Upper Floor: 802 sq. ft.
Garage Floor: 444 sq. ft.

**General Information** 

 Stories:
 2

 Width:
 22'-0"

 Depth:
 60'-0"

• Narrow Lot