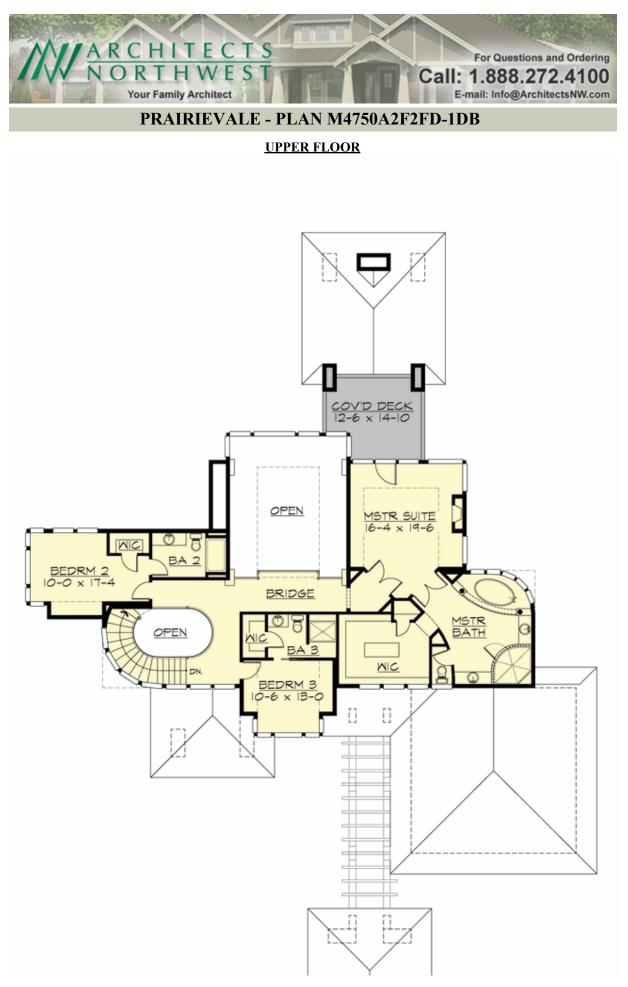

## PRAIRIEVALE - PLAN M4750A2F2FD-1DB

### Area Summary

| Total Area:   | 5824 sq. ft. |
|---------------|--------------|
| Main Floor:   | 2160 sq. ft. |
| Upper Floor:  | 1504 sq. ft. |
| Lower Floor:  | 2160 sq. ft. |
| Garage Floor: | 1403 sq. ft. |

#### Number of Rooms

| Bedrooms:   | 3 |
|-------------|---|
| Full Baths: | 3 |
| Half Baths: | 1 |

#### **Design Features**

- Bonus Space @ Lower Floor
- Den/Office
- Front and Rear Porch
- Great Room
- Laundry Room @ Main Floor
- Master Bedroom @ Upper Floor Rear
- View Lot Rear
- Wide Lot