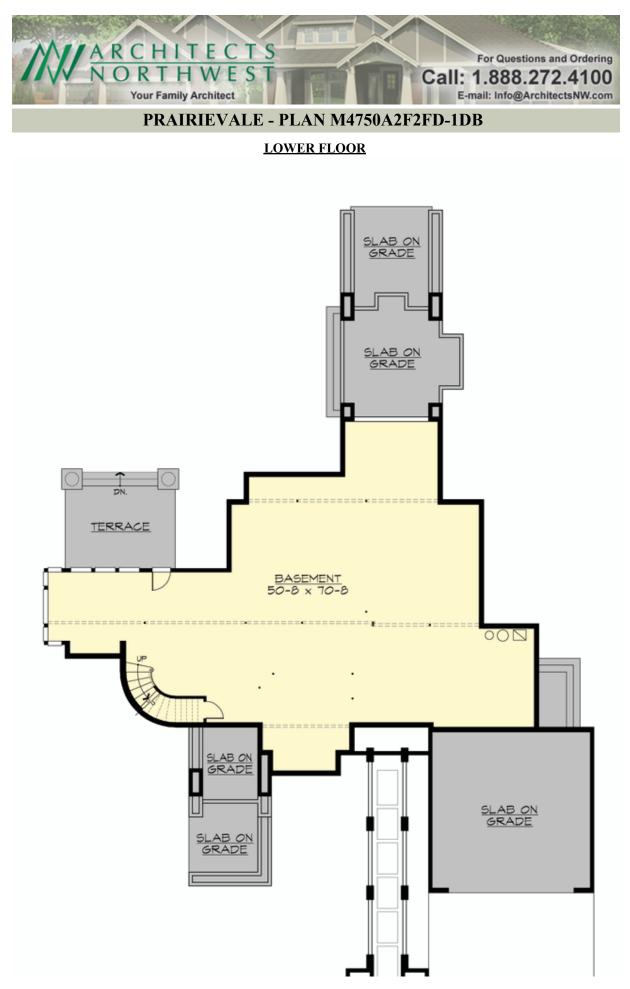

### Area Summary

| Total Area:   | 5824 sq. ft. |
|---------------|--------------|
| Main Floor:   | 2160 sq. ft. |
| Upper Floor:  | 1504 sq. ft. |
| Lower Floor:  | 2160 sq. ft. |
| Garage Floor: | 1403 sq. ft. |

# **Foundation Type**

Daylight Basement

#### **Design Features**

- Bonus Space @ Lower Floor
- Den/Office
- Front and Rear Porch
- Great Room
- Laundry Room @ Main Floor
- Master Bedroom @ Upper Floor Rear
- View Lot Rear
- Wide Lot