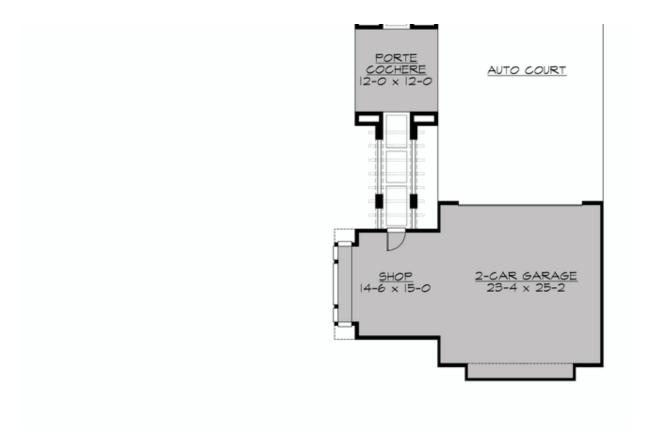

#### **Garage**

| Garage Size:        |     | 4       |
|---------------------|-----|---------|
| Garage Door Locatie | on: | Front   |
| Garage Type:        | D   | etached |