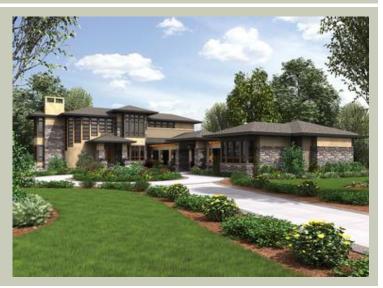

## PRAIRIEVALE - PLAN M4750A2F2FD-1DB

Total Area: 5824 sq. ft. Garage Area: 1403 sq. ft. Garage Area: 1403 sq. ft. Garage Size: 4 Stories: 3 Bedrooms: Full Baths: 3 3 Half Baths: 1 Width: 80'-0" Depth: 165'-0" 27'-0" Height: Foundation: Daylight Basement

## Architectural Style

| Contemporary |
|--------------|
| Modern       |
| Prarie       |
|              |