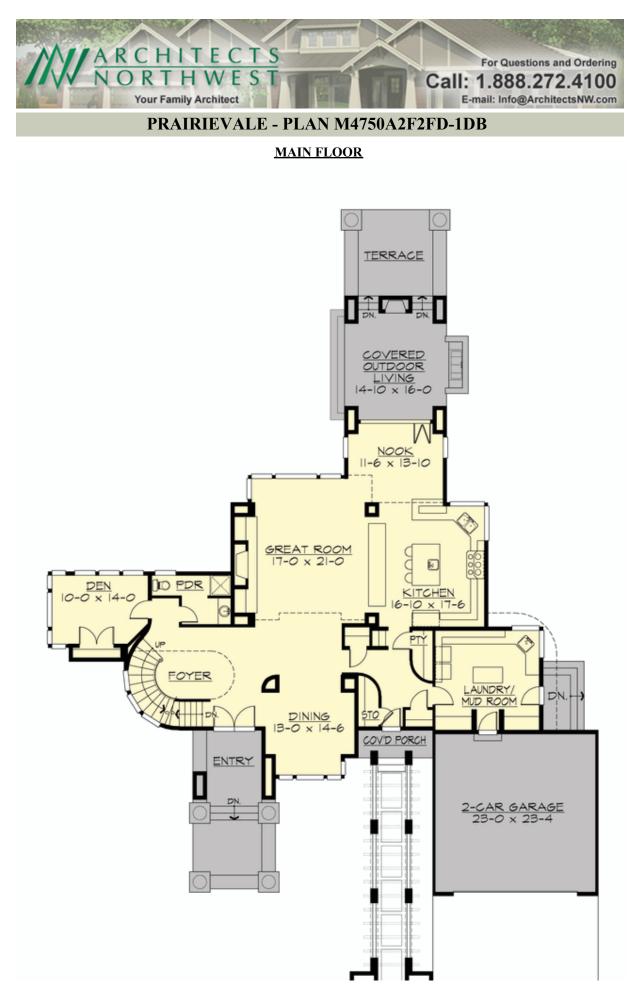

## PRAIRIEVALE - PLAN M4750A2F2FD-1DB

### Area Summary

| Total Area:   | 5824 sq. ft. |
|---------------|--------------|
| Main Floor:   | 2160 sq. ft. |
| Upper Floor:  | 1504 sq. ft. |
| Lower Floor:  | 2160 sq. ft. |
| Garage Floor: | 1403 sq. ft. |

#### **Design Features**

- Bonus Space @ Lower Floor
- Den/Office
- Front and Rear Porch
- Great Room
- Laundry Room @ Main Floor
- Master Bedroom @ Upper Floor Rear
- View Lot Rear
- Wide Lot