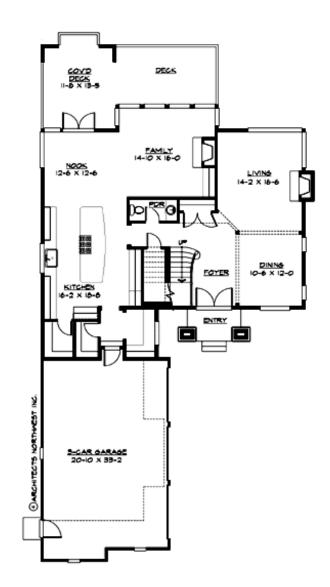

### MAIN FLOOR

### Area Summary

| Total Area:   | 3368 sq. ft. |
|---------------|--------------|
| Main Floor:   | 1547 sq. ft. |
| Upper Floor:  | 1821 sq. ft. |
| Garage Floor: | 707 sq. ft   |

### **Design Features**

| • Laundry Room @ Upper |  |
|------------------------|--|
| Floor                  |  |

- Living & Family Room
- Master Bedroom @ Upper Floor Rear
- Narrow Lot
- Rear Porch