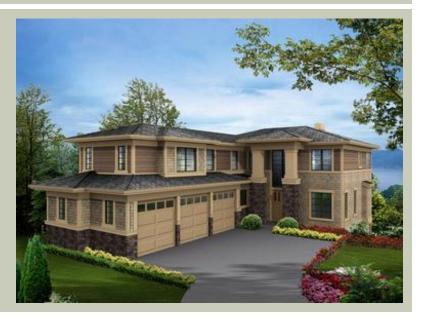

Total Area: 3368 sq. ft. Garage Area: 707 sq. ft. Garage Area: 707 sq. ft. Garage Size: 3 Stories: 2 3 Bedrooms: Full Baths: 2 Half Baths: 1 44'-0" Width: 86'-0" Depth: Height: 25'-6" Foundation: Crawl Space

#### **General Information**

| Stories: | 2      |
|----------|--------|
| Width:   | 44'-0" |
| Depth:   | 86'-0" |
| Height:  | 25'-6" |

### Architectural Style

Contemporary Prarie Shingle

### <u>Garage</u>

| Garage Size:          | 3    |
|-----------------------|------|
| Garage Door Location: | Side |