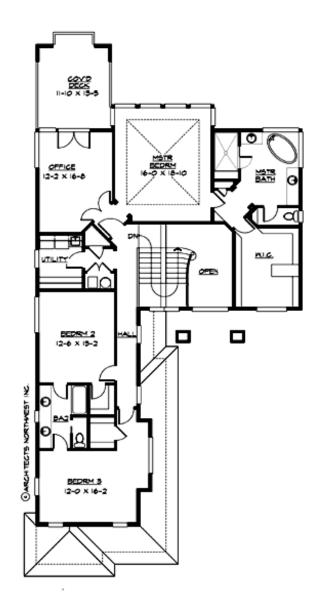

### **UPPER FLOOR**

### Area Summary

| Total Area:   | 3368 sq. ft. |
|---------------|--------------|
| Main Floor:   | 1547 sq. ft. |
| Upper Floor:  | 1821 sq. ft. |
| Garage Floor: | 707 sq. ft   |

### Number of Rooms

| Bedrooms:   | 3 |
|-------------|---|
| Full Baths: | 2 |
| Half Baths: | 1 |

### **Design Features**

| • Laundry Room @ Upper |  |
|------------------------|--|
| Floor                  |  |

- Living & Family Room
- Master Bedroom @ Upper Floor Rear
- Narrow Lot
- Rear Porch