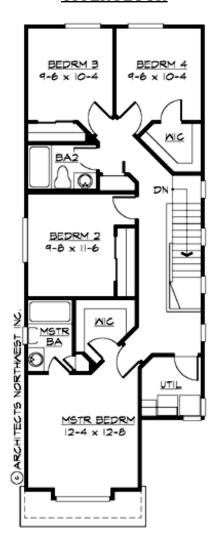

### **UPPER FLOOR**

### **PLAN DETAILS**

**Area Summary** 

Total Area: 1625 sq. ft.

Main Floor: 690 sq. ft.

Upper Floor: 935 sq. ft.

Garage Floor: 268 sq. ft.

**General Information** 

 Stories:
 2