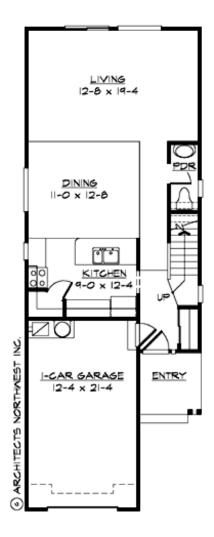

### **MAIN FLOOR**

### **PLAN DETAILS**

**Area Summary** 

Total Area: 1625 sq. ft.

Main Floor: 690 sq. ft.

Upper Floor: 935 sq. ft.

Garage Floor: 268 sq. ft.

**General Information** 

 Stories:
 2