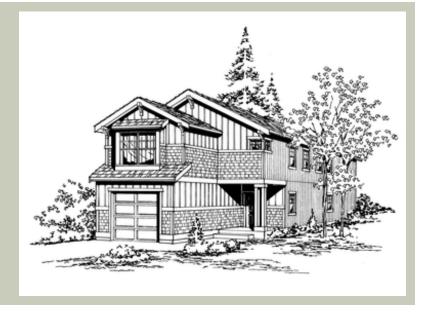

Total Area: 1625 sq. ft. Garage Area: 268 sq. ft. Garage Area: 268 sq. ft.

Garage Size: 1
Stories: 2
Bedrooms: 4
Full Baths: 2
Half Baths: 1
Width: 20'-0"
Depth: 55'-0"
Height: 21'-6"

Foundation: Crawl Space

### **PLAN DETAILS**

**Area Summary** 

Total Area: 1625 sq. ft.

Main Floor: 690 sq. ft.

Upper Floor: 935 sq. ft.

Garage Floor: 268 sq. ft.

**General Information** 

 Stories:
 2

 Width:
 20'-0"

 Depth:
 55'-0"

 Height:
 21'-6"

**Architectural Style** 

Craftsman Northwest Shotgun

**Number of Rooms** 

Bedrooms: 4
Full Baths: 2
Half Baths: 1

**Garage** 