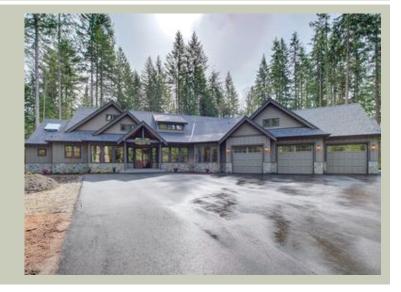

# MANSVILLE - PLAN R4420A4FAT-0

Total Area: 4420 sq. ft. Garage Area: 2003 sq. ft. Garage Area: 2003 sq. ft. Garage Size: 4

Garage Size: 4
Stories: 1
Bedrooms: 4
Full Baths: 3
Half Baths: 1
Width: 131'-6"
Depth: 104'-6"
Height: 27'-6"
Foundation: Crawl Space

## **Architectural Style**

Cottage Lodge Traditional