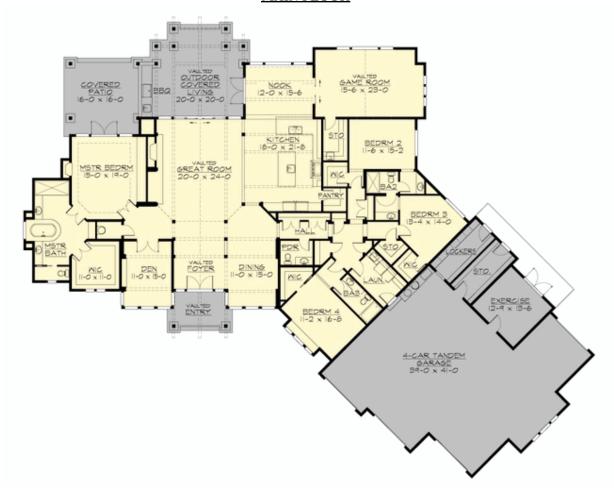

## **MAIN FLOOR**

#### **Area Summary**

Total Area: 4420 sq. ft. Main Floor: 4420 sq. ft. Garage Floor: 2003 sq. ft.

#### **Number of Rooms**

Bedrooms: 4
Full Baths: 3
Half Baths: 1

#### **Garage**

Garage Size: 4
Garage Door Location: Front
Garage Type: Angled

#### **Design Features**

- Best Selling Plan
- Bonus Space @ Main Floor
- Den/Office
- Great Room
- Laundry Room @ Main Floor
- Master Bedroom @ Main Floor Rear
- Rear Porch
- View Lot Rear
- Wide Lot