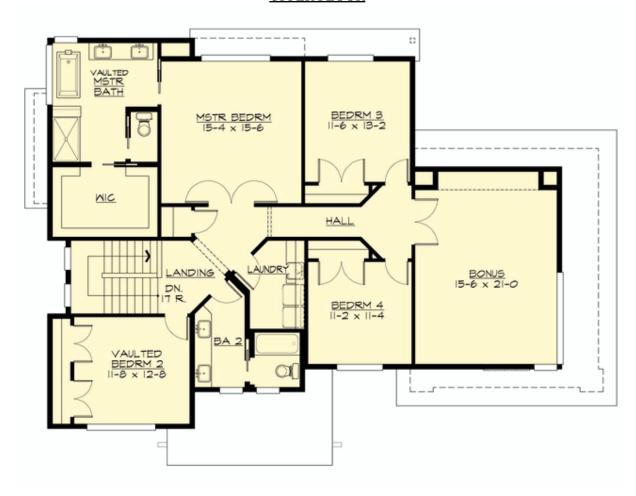

### **UPPER FLOOR**

### **Area Summary**

Total Area: 3167 sq. ft.
Main Floor: 1398 sq. ft.
Upper Floor: 1769 sq. ft.
Garage Floor: 472 sq. ft.