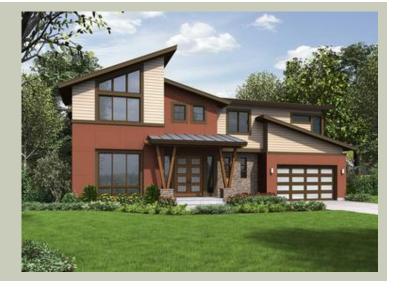

Total Area: 3167 sq. ft. Garage Area: 472 sq. ft. Garage Area: 472 sq. ft. Garage Size: 2

Garage Size: 2
Stories: 2
Bedrooms: 4
Full Baths: 2
Half Baths: 1
Width: 60'-0"
Depth: 45'-0"
Height: 27'-0"
Foundation: Crawl Space





### **MAIN FLOOR**





### **UPPER FLOOR**



# **PLAN DETAILS**

### **Area Summary**

Total Area: 3167 sq. ft.
Main Floor: 1398 sq. ft.
Upper Floor: 1769 sq. ft.
Garage Floor: 472 sq. ft.

### **General Information**

 Stories:
 2

 Width:
 60'-0"

 Depth:
 45'-0"

 Height:
 27'-0"

### **Architectural Style**

Contemporary Modern Northwest

#### **Number of Rooms**

Bedrooms: 4
Full Baths: 2
Half Baths: 1

#### Garage

Garage Size: 2
Garage Door Location: Front

#### **Roof Pitches**

Primary: 3:12 Secondary: 5:12

#### Wall Heights

Main: 9'-0"
Upper: 8'-0"
3rd Floor: 0'-0"
Lower: 0'-0"

# **Foundation Type**

Crawl Space

# **Roof Framing**

Combination

### Floor Load

Live (lbs): 40 PSF Dead (lbs): 10 PSF

#### **Roof Load**

Live (lbs): 25 PSF Dead (lbs): 15 PSF Wind: 85 MPH