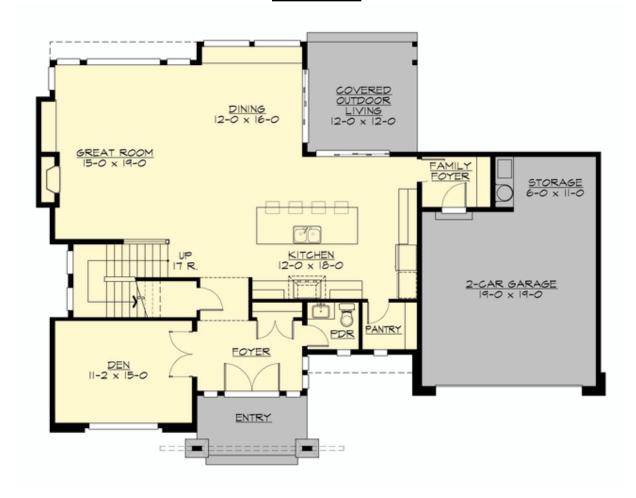

### **MAIN FLOOR**

### **Area Summary**

Total Area: 3167 sq. ft.
Main Floor: 1398 sq. ft.
Upper Floor: 1769 sq. ft.
Garage Floor: 472 sq. ft.