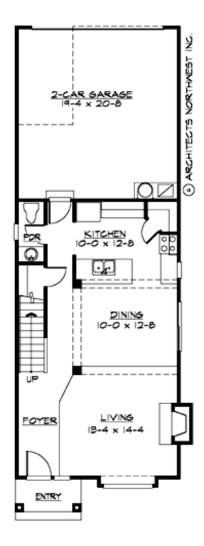

### **MAIN FLOOR**

### **PLAN DETAILS**

**Area Summary** 

Total Area: 1675 sq. ft.

Main Floor: 688 sq. ft.

Upper Floor: 987 sq. ft.

Garage Floor: 420 sq. ft.

**General Information** 

 Stories:
 2