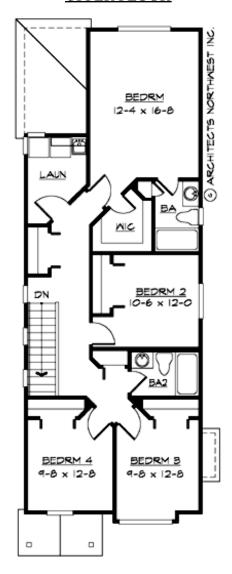

### **UPPER FLOOR**

### **PLAN DETAILS**

**Area Summary** 

Total Area: 1675 sq. ft.

Main Floor: 688 sq. ft.

Upper Floor: 987 sq. ft.

Garage Floor: 420 sq. ft.

**General Information** 

 Stories:
 2