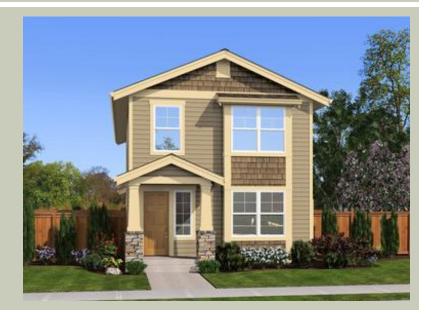

# **CORILISS - PLAN M1675A2R-0**

Total Area: 1675 sq. ft. Garage Area: 420 sq. ft. Garage Area: 420 sq. ft. Garage Size: 2 Stories: 2

Garage Size: 2
Stories: 2
Bedrooms: 4
Full Baths: 2
Half Baths: 1
Width: 20'-0"
Depth: 59'-0"
Height: 21'-6"