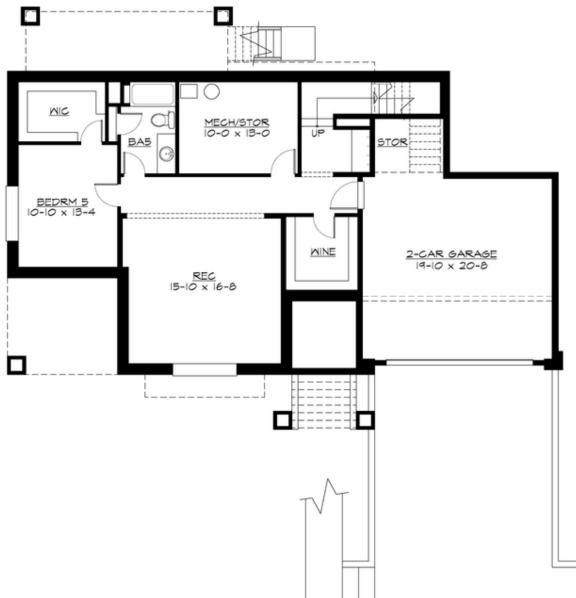

### Area Summary

| Total Area:   | 4031 sq. ft. |
|---------------|--------------|
| Main Floor:   | 1460 sq. ft. |
| Upper Floor:  | 1425 sq. ft. |
| Lower Floor:  | 1146 sq. ft. |
| Garage Floor: | 500 sq. ft.  |

#### <u>Garage</u>

| Garage Size:          | 2     |
|-----------------------|-------|
| Garage Door Location: | Front |
| Garage Type:          | Under |