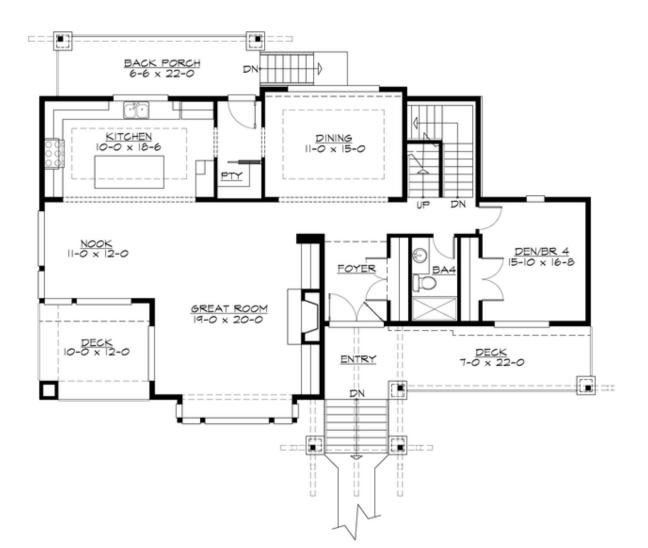

Total Area:4031 sq. ft.Garage Area:500 sq. ft.Garage Area:500 sq. ft.Garage Size:2Stories:3 Bedrooms: Full Baths: 5 5 Width: 60'-0" 46'-0" Depth: Height: 25'-0" Foundation: Daylight Basement

MAIN FLOOR

### Area Summary

| Total Area:   | 4031 sq. ft. |
|---------------|--------------|
| Main Floor:   | 1460 sq. ft. |
| Upper Floor:  | 1425 sq. ft. |
| Lower Floor:  | 1146 sq. ft. |
| Garage Floor: | 500 sq. ft.  |