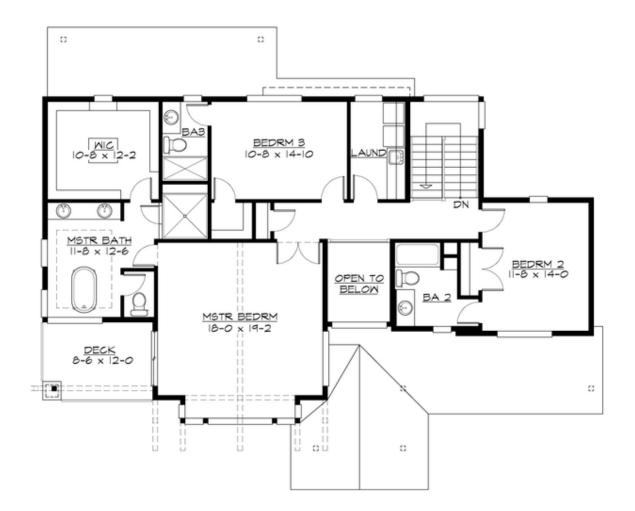

UPPER FLOOR

### Area Summary

| Total Area:   | 4031 sq. ft. |
|---------------|--------------|
| Main Floor:   | 1460 sq. ft. |
| Upper Floor:  | 1425 sq. ft. |
| Lower Floor:  | 1146 sq. ft. |
| Garage Floor: | 500 sq. ft.  |