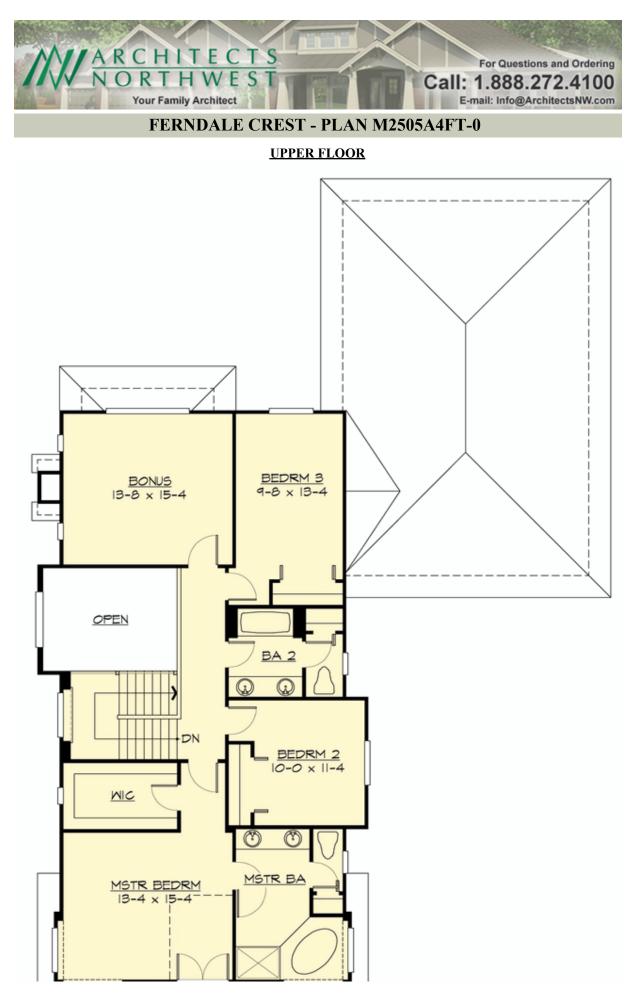

## FERNDALE CREST - PLAN M2505A4FT-0

### Area Summary

| Total Area:   | 2602 sq. ft. |
|---------------|--------------|
| Main Floor:   | 1408 sq. ft. |
| Upper Floor:  | 1194 sq. ft. |
| Garage Floor: | 769 sq. ft.  |

#### Number of Rooms

| Bedrooms:   | 3 |
|-------------|---|
| Full Baths: | 2 |
| Half Baths: | 1 |

#### **Design Features**

- Bonus Space @ Upper Floor
- Den/Office
- Front Porch
- Laundry Room @ Main Floor
- Living & Family Room
- Master Bedroom @ Upper Floor Front
- Narrow Lot
- Small Plan

COPYRIGHT NOTICE: It is illegal to build this plan without a legally obtained set of prints. It is illegal to copy or redraw these plans. Violation of U.S. Copyright Laws are punishable with fines up to \$150,000.