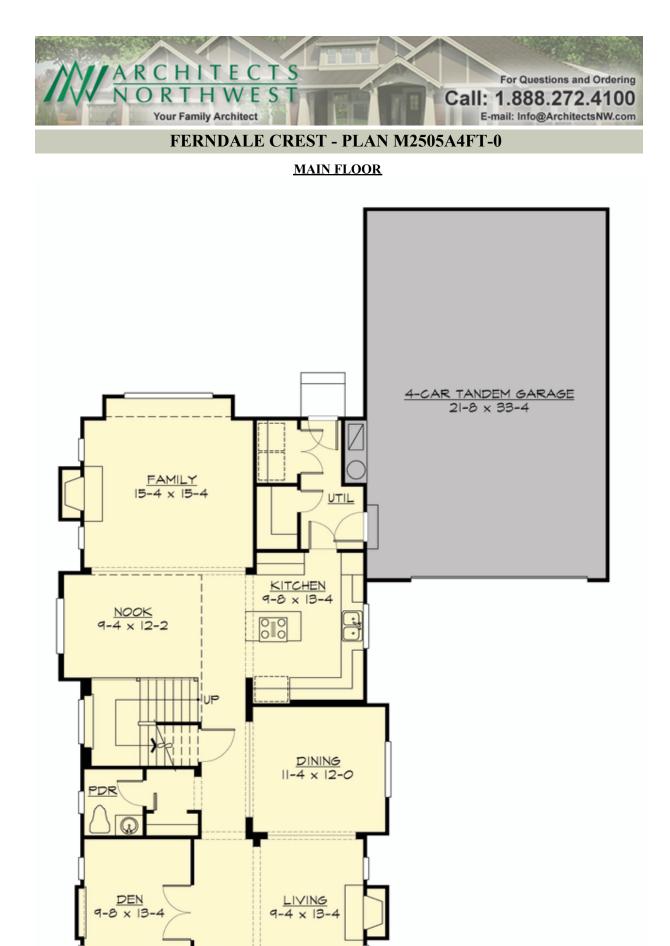

## FERNDALE CREST - PLAN M2505A4FT-0

### Area Summary

| Total Area:   | 2602 sq. ft. |
|---------------|--------------|
| Main Floor:   | 1408 sq. ft. |
| Upper Floor:  | 1194 sq. ft. |
| Garage Floor: | 769 sq. ft.  |

#### **Design Features**

- Bonus Space @ Upper Floor
- Den/Office
- Front Porch
- Laundry Room @ Main Floor
- Living & Family Room
- Master Bedroom @ Upper Floor Front
- Narrow Lot
- Small Plan

COPYRIGHT NOTICE: It is illegal to build this plan without a legally obtained set of prints. It is illegal to copy or redraw these plans. Violation of U.S. Copyright Laws are punishable with fines up to \$150,000.