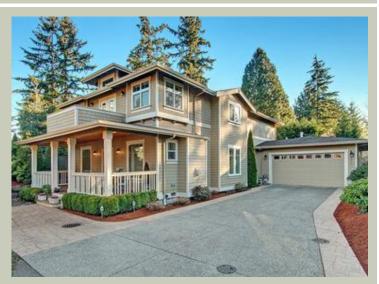

# FERNDALE CREST - PLAN M2505A4FT-0

| 2602 sq. ft. |
|--------------|
| 769 sq. ft.  |
| 769 sq. ft.  |
| 4            |
| 2            |
| 3            |
| 2            |
| 1            |
| 50'-0"       |
| 79'-0"       |
| 22'-6"       |
| Crawl Space  |
|              |

## FERNDALE CREST - PLAN M2505A4FT-0

### Area Summary

| Total Area:   | 2602 sq. ft. |
|---------------|--------------|
| Main Floor:   | 1408 sq. ft. |
| Upper Floor:  | 1194 sq. ft. |
| Garage Floor: | 769 sq. ft.  |

#### **General Information**

| Stories: | 2      |
|----------|--------|
| Width:   | 50'-0" |
| Depth:   | 79'-0" |
| Height:  | 22'-6" |

## Architectural Style

| Craftsman |
|-----------|
| Farmhouse |
| Shingle   |