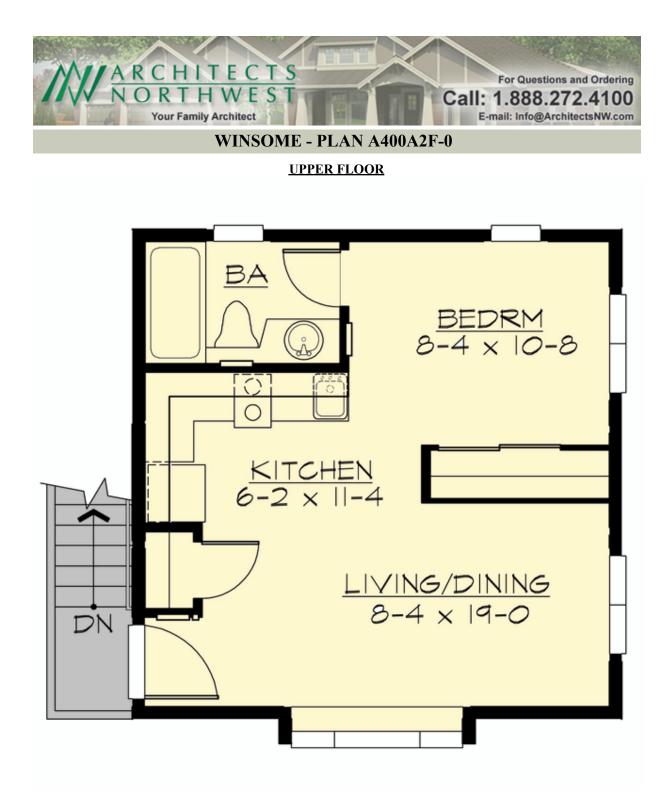

# WINSOME - PLAN A400A2F-0

#### Number of Rooms

| Bedrooms:   | 1 |
|-------------|---|
| Full Baths: | 1 |