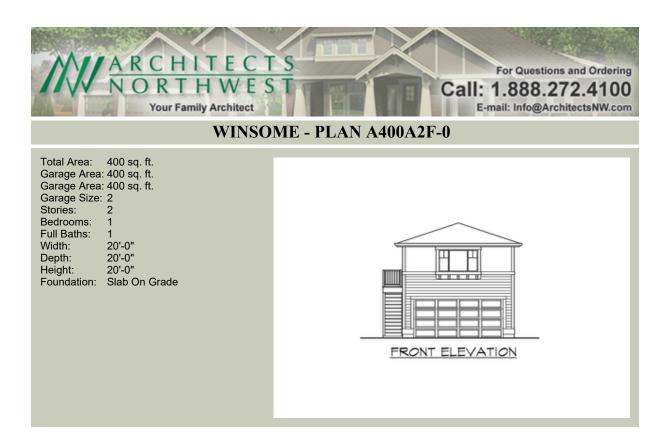

# WINSOME - PLAN A400A2F-0

## Area Summary

| Total Area:   | 400 sq. ft. |
|---------------|-------------|
| Upper Floor:  | 400 sq. ft. |
| Garage Floor: | 400 sq. ft. |

# **General Information**

| Stories: | 2      |
|----------|--------|
| Width:   | 20'-0" |
| Depth:   | 20'-0" |
| Height:  | 20'-0" |

#### Number of Rooms

| Bedrooms:   | 1 |
|-------------|---|
| Full Baths: | 1 |

# **Garage**

| Garage Size:          | 2     |
|-----------------------|-------|
| Garage Door Location: | Front |

# Foundation Type Slab On Grade