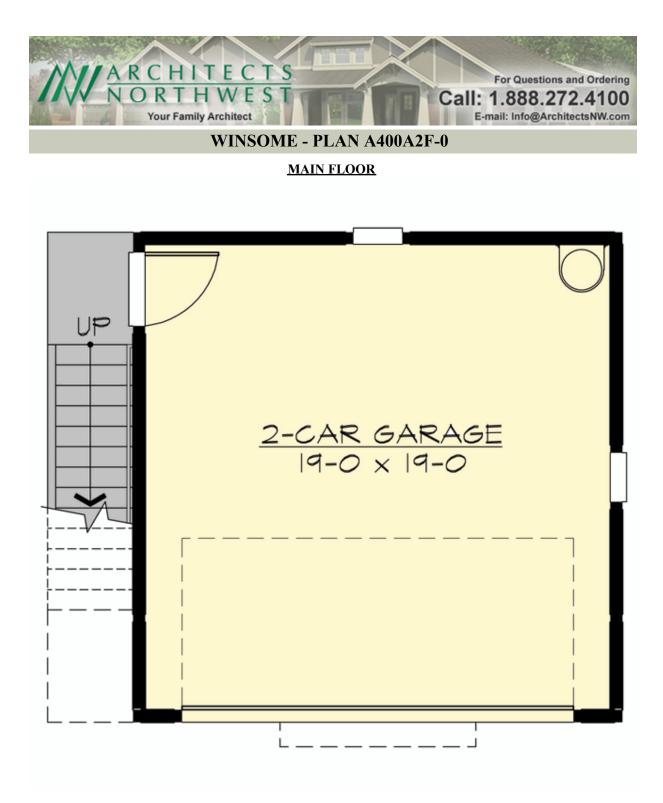

# WINSOME - PLAN A400A2F-0

# **Garage**

| Garage Size:          | 2     |
|-----------------------|-------|
| Garage Door Location: | Front |