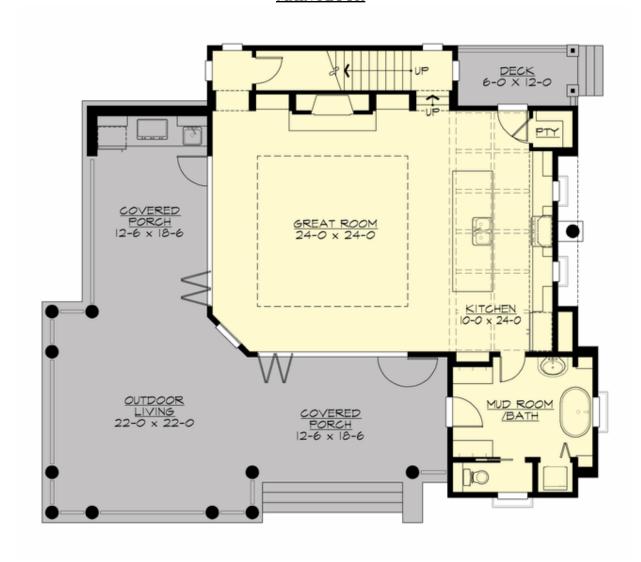

### **MAIN FLOOR**

### **Area Summary**

Total Area: 2330 sq. ft. Main Floor: 1205 sq. ft. Upper Floor: 1125 sq. ft.

#### **Design Features**

- Great Room
- Laundry Room @ Main Floor
- Luxury Plan
- Master Bedroom @ Upper Floor Rear
- Vacation Plan
- Wrap-Around Porch