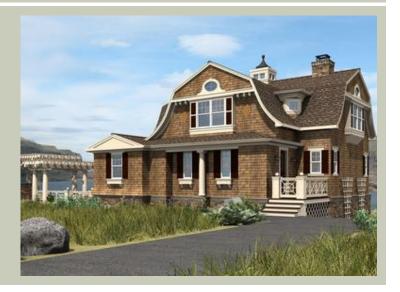

Total Area: 2330 sq. ft. Garage Area: 0 sq. ft. Garage Area: 0 sq. ft. Garage Size: No Garage Stories: 2

 Stories:
 2

 Bedrooms:
 3

 Full Baths:
 2

 Half Baths:
 1

 Width:
 55'-6"

 Depth:
 47'-6"

 Height:
 24'-0"

 Foundation:
 Crawl Space



### **MAIN FLOOR**



### **UPPER FLOOR**



### **PLAN DETAILS**

### **Area Summary**

Total Area: 2330 sq. ft. Main Floor: 1205 sq. ft. Upper Floor: 1125 sq. ft.

#### **General Information**

 Stories:
 2

 Width:
 55'-6"

 Depth:
 47'-6"

 Height:
 24'-0"

### **Architectural Style**

Cape Cod Carriage Hampton

### **Number of Rooms**

Bedrooms: 3
Full Baths: 2
Half Baths: 1

**Garage** No Garage

#### **Roof Pitches**

Primary: 6:12 Secondary: 24:12

### Wall Heights

Main: 9'-0"
Upper: 9'-0"
3rd Floor: 0'-0"
Lower: 0'-0"

### **Foundation Type**

Crawl Space

### **Roof Framing**

Trusses

#### Floor Load

Live (lbs): 40 PSF Dead (lbs): 10 PSF

#### **Roof Load**

Live (lbs): 25 PSF Dead (lbs): 15 PSF Wind: 85 MPH

#### **Design Features**

- Great Room
- Laundry Room @ Main Floor