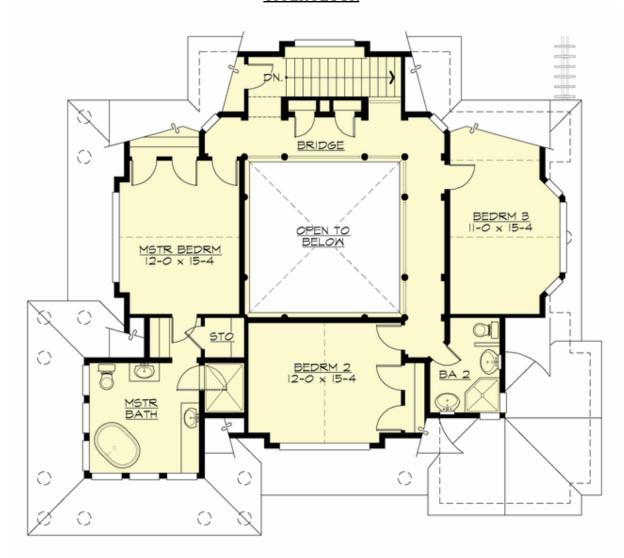

### **UPPER FLOOR**

### **Area Summary**

Total Area: 2330 sq. ft. Main Floor: 1205 sq. ft. Upper Floor: 1125 sq. ft.

### **Number of Rooms**

Bedrooms: 3
Full Baths: 2
Half Baths: 1

**Garage** No Garage