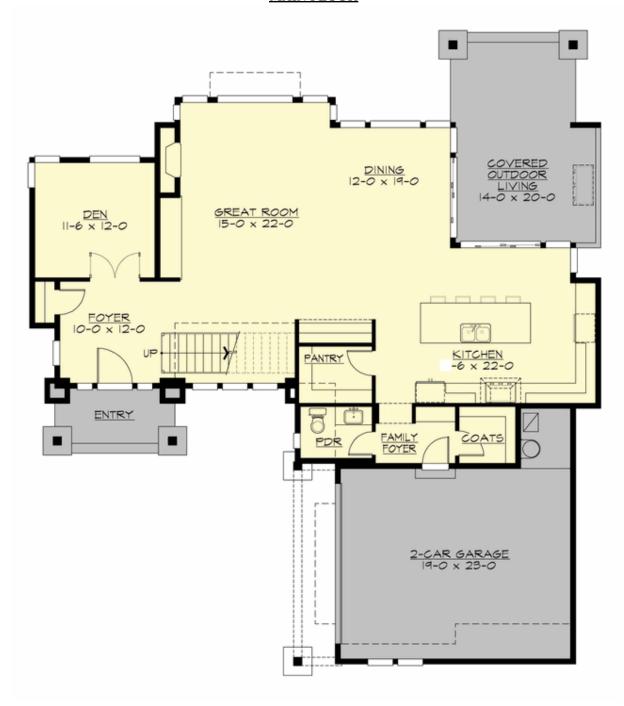

#### **MAIN FLOOR**

#### **Area Summary**

Total Area: 3370 sq. ft.
Main Floor: 1480 sq. ft.
Upper Floor: 1890 sq. ft.
Garage Floor: 513 sq. ft.

#### **Design Features**

- Bonus Space @ Upper Floor
- Den/Office
- Great Room
- Laundry Room @ Upper Floor
- Master Bedroom @ Upper Floor Rear
- Rear Porch
- View Lot Rear