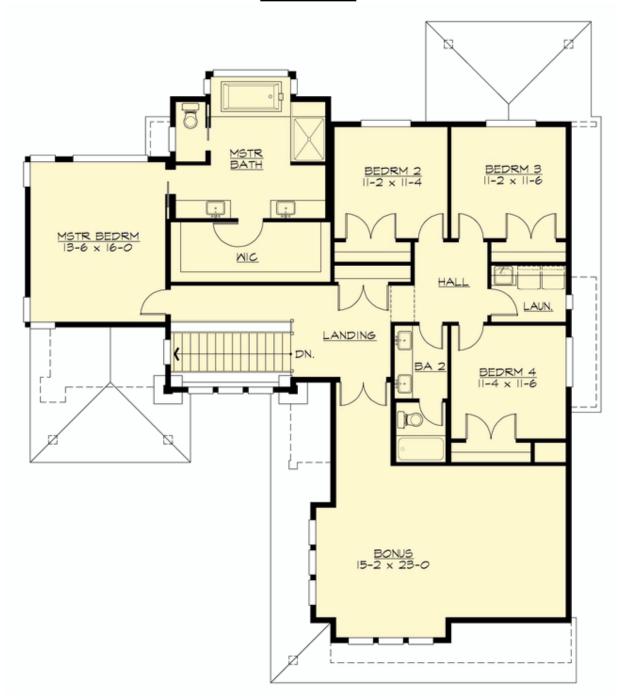

### **UPPER FLOOR**

#### **Area Summary**

Total Area: 3370 sq. ft.
Main Floor: 1480 sq. ft.
Upper Floor: 1890 sq. ft.
Garage Floor: 513 sq. ft.

#### **Number of Rooms**

Bedrooms: 4
Full Baths: 2
Half Baths: 1

#### **Design Features**

- Bonus Space @ Upper Floor
- Den/Office
- Great Room
- Laundry Room @ Upper Floor
- Master Bedroom @ Upper Floor Rear
- Rear Porch
- View Lot Rear