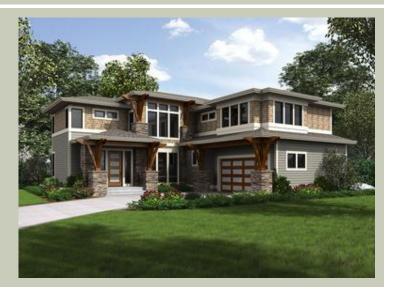

Total Area: 3370 sq. ft.
Garage Area: 513 sq. ft.
Garage Area: 513 sq. ft.
Garage Size: 2
Stories: 2

Garage Size: 2
Stories: 2
Bedrooms: 4
Full Baths: 2
Half Baths: 1
Width: 57'-0"
Depth: 63'-0"
Height: 25'-6"
Foundation: Crawl Space



#### **MAIN FLOOR**



### **UPPER FLOOR**



## **PLAN DETAILS**

#### **Area Summary**

Total Area: 3370 sq. ft.
Main Floor: 1480 sq. ft.
Upper Floor: 1890 sq. ft.
Garage Floor: 513 sq. ft.

### **General Information**

 Stories:
 2

 Width:
 57'-0"

 Depth:
 63'-0"

 Height:
 25'-6"

### **Architectural Style**

Contemporary Northwest Prarie

#### **Number of Rooms**

Bedrooms: 4
Full Baths: 2
Half Baths: 1

#### Garage

Garage Size: 2
Garage Door Location: Side

#### **Roof Pitches**

Primary: 4:12

#### **Wall Heights**

Main: 9'-0"
Upper: 8'-0"
3rd Floor: 0'-0"
Lower: 0'-0"

## **Foundation Type**

Crawl Space

### **Roof Framing**

Trusses

#### Floor Load

Live (lbs): 40 PSF Dead (lbs): 10 PSF

#### **Roof Load**

Live (lbs): 25 PSF Dead (lbs): 15 PSF Wind: 85 MPH

#### **Design